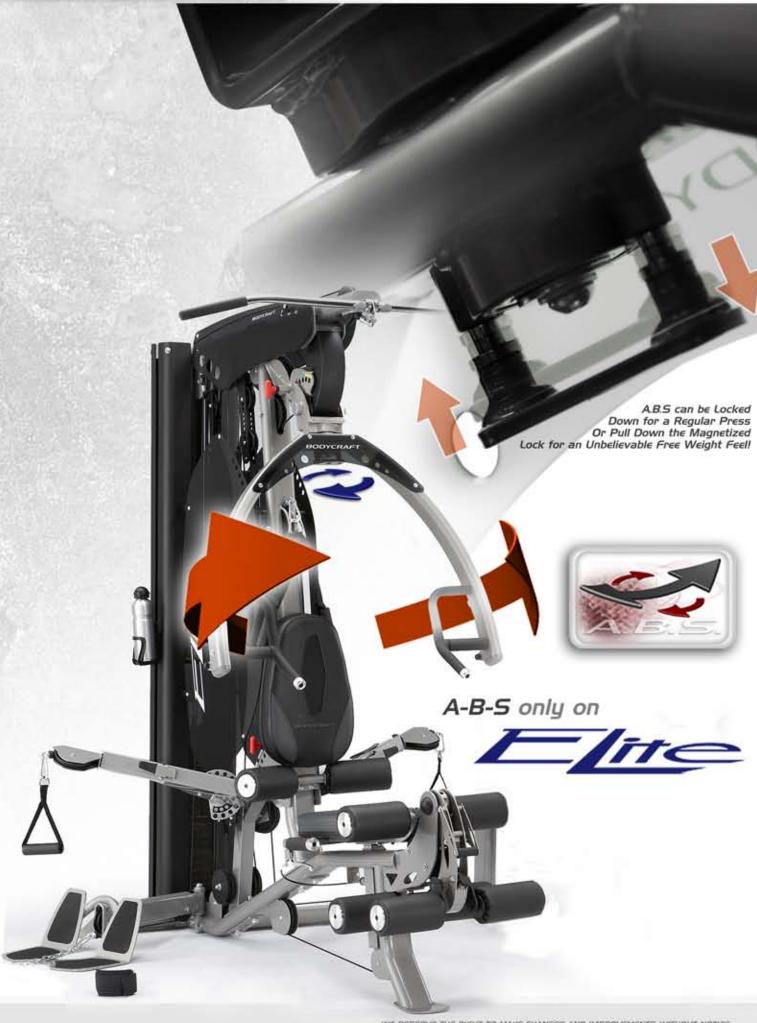

>the new look of fitness<

Leg Shaping System
>customizable positions<
>seated leg extension<
>seated leg curl<

Active Balance System
>engages stabilizer muscles<
>lock down option<
>free weight feel<
>patent-pending<

## Comparisons

Breakthrough - Patent Pending Active Balance System

The BODYCRAFT Clite is the only Strength Training System that incorporates the Active Balance System. Activate the A.B.S. for a true free-weight feel within the safety of a machine. The user is forced to balance the press arm in both push and pull exercises. which provides muscular symmetry and engages the stabilizer muscles, important for every day activities and sports.