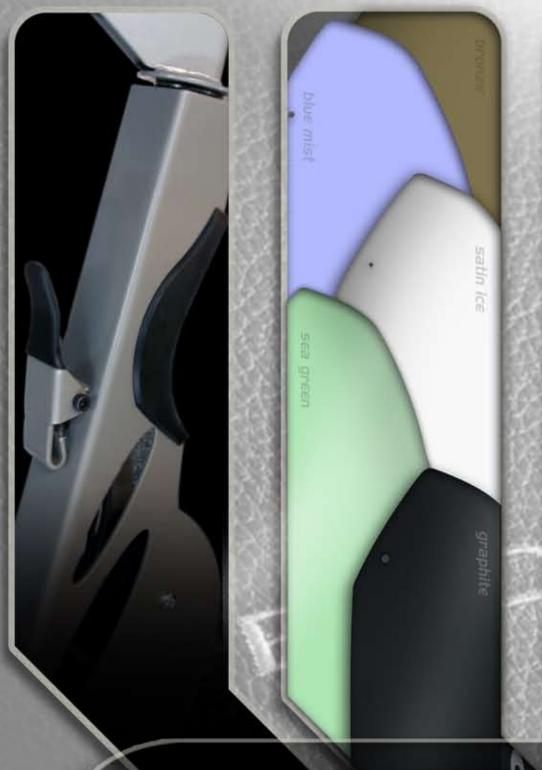

## BODYCRAFT

Functional Training Arms
>sports specific/core training<
>mimics free-weight feel<
>Il adjustable positions<
>dual arms<

Color Options

>beautiful semi transparent acrylic<

>your choice of 5 colors<