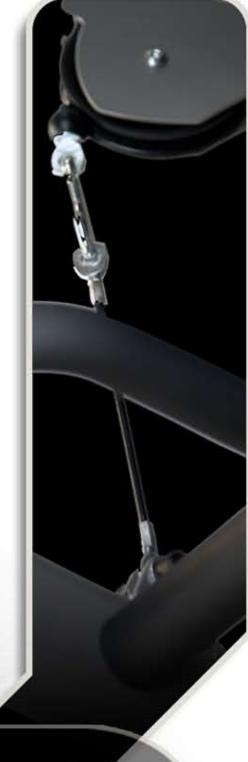

## Comparisons

Breakthrough - Patent Pending Active Balance System

The BODYCRAFT Clite is the only Strength Training System that incorporates the Active Balance System. Activate the A.B.S. for a true free-weight feel within the safety of a machine. The user is forced to balance the press arm in both push and pull exercises. which provides muscular symmetry and engages the stabilizer muscles, important for every day activities and sports.