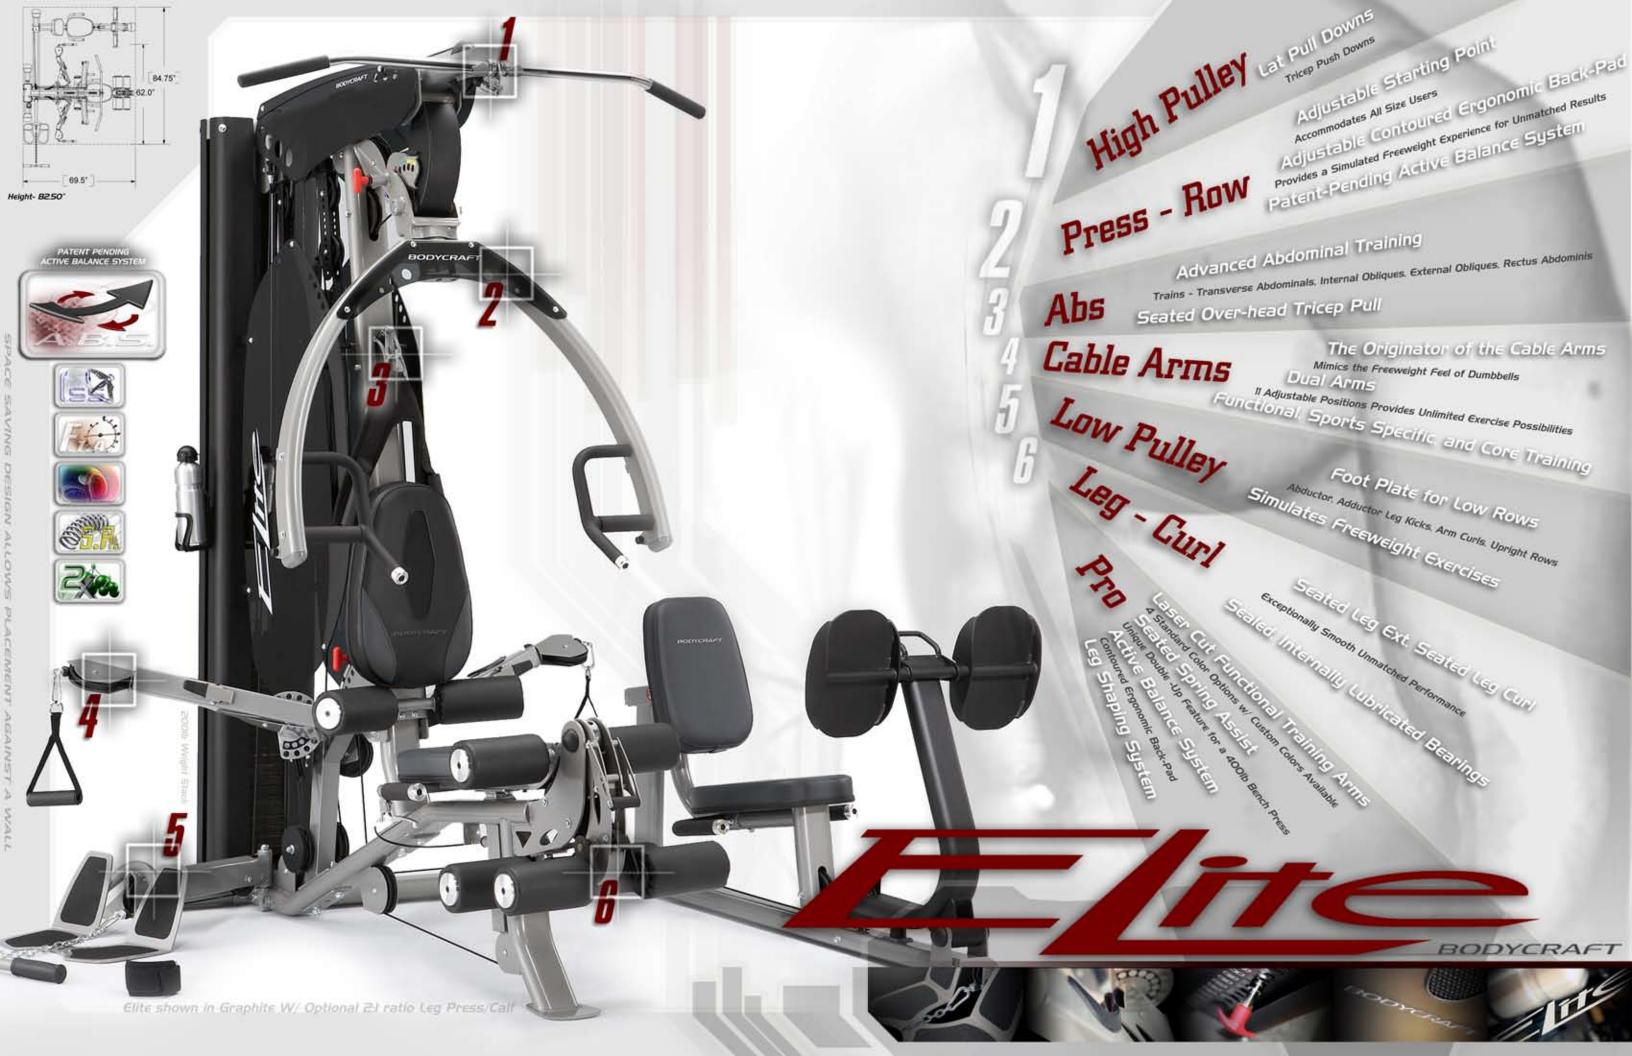

## BODYCRAFT

Functional Training Arms
>sports specific/core training<
>mimics free-weight feel<
>Il adjustable positions<
>dual arms<

Color Options

>beautiful semi transparent acrylic<

>your choice of 5 colors<

>the new look of fitness<

Leg Shaping System
>customizable positions<
>seated leg extension<
>seated leg curl<

Active Balance System
>engages stabilizer muscles<
>lock down option<
>free weight feel<
>patent-pending<

Seated Assist
>no hassle range adjustment<
>multi exercise adjustment<
>easy grip enabled<

**Double-Up** >turns weight stack into 400lbs< >quick hook engagement< >never obsolete<

## Comparisons

Breakthrough - Patent Pending Active Balance System

The BODYCRAFT Clite is the only Strength Training System that incorporates the Active Balance System. Activate the A.B.S. for a true free-weight feel within the safety of a machine. The user is forced to balance the press arm in both push and pull exercises. which provides muscular symmetry and engages the stabilizer muscles, important for every day activities and sports.