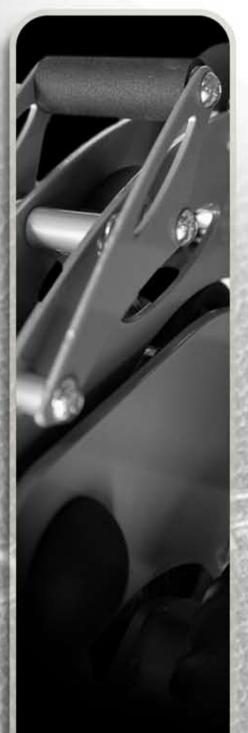

## Comparisons

Breakthrough - Patent Pending Active Balance System

The BODYCRAFT Clite is the only Strength Training System that incorporates the Active Balance System. Activate the A.B.S. for a true free-weight feel within the safety of a machine. The user is forced to balance the press arm in both push and pull exercises. which provides muscular symmetry and engages the stabilizer muscles, important for every day activities and sports.