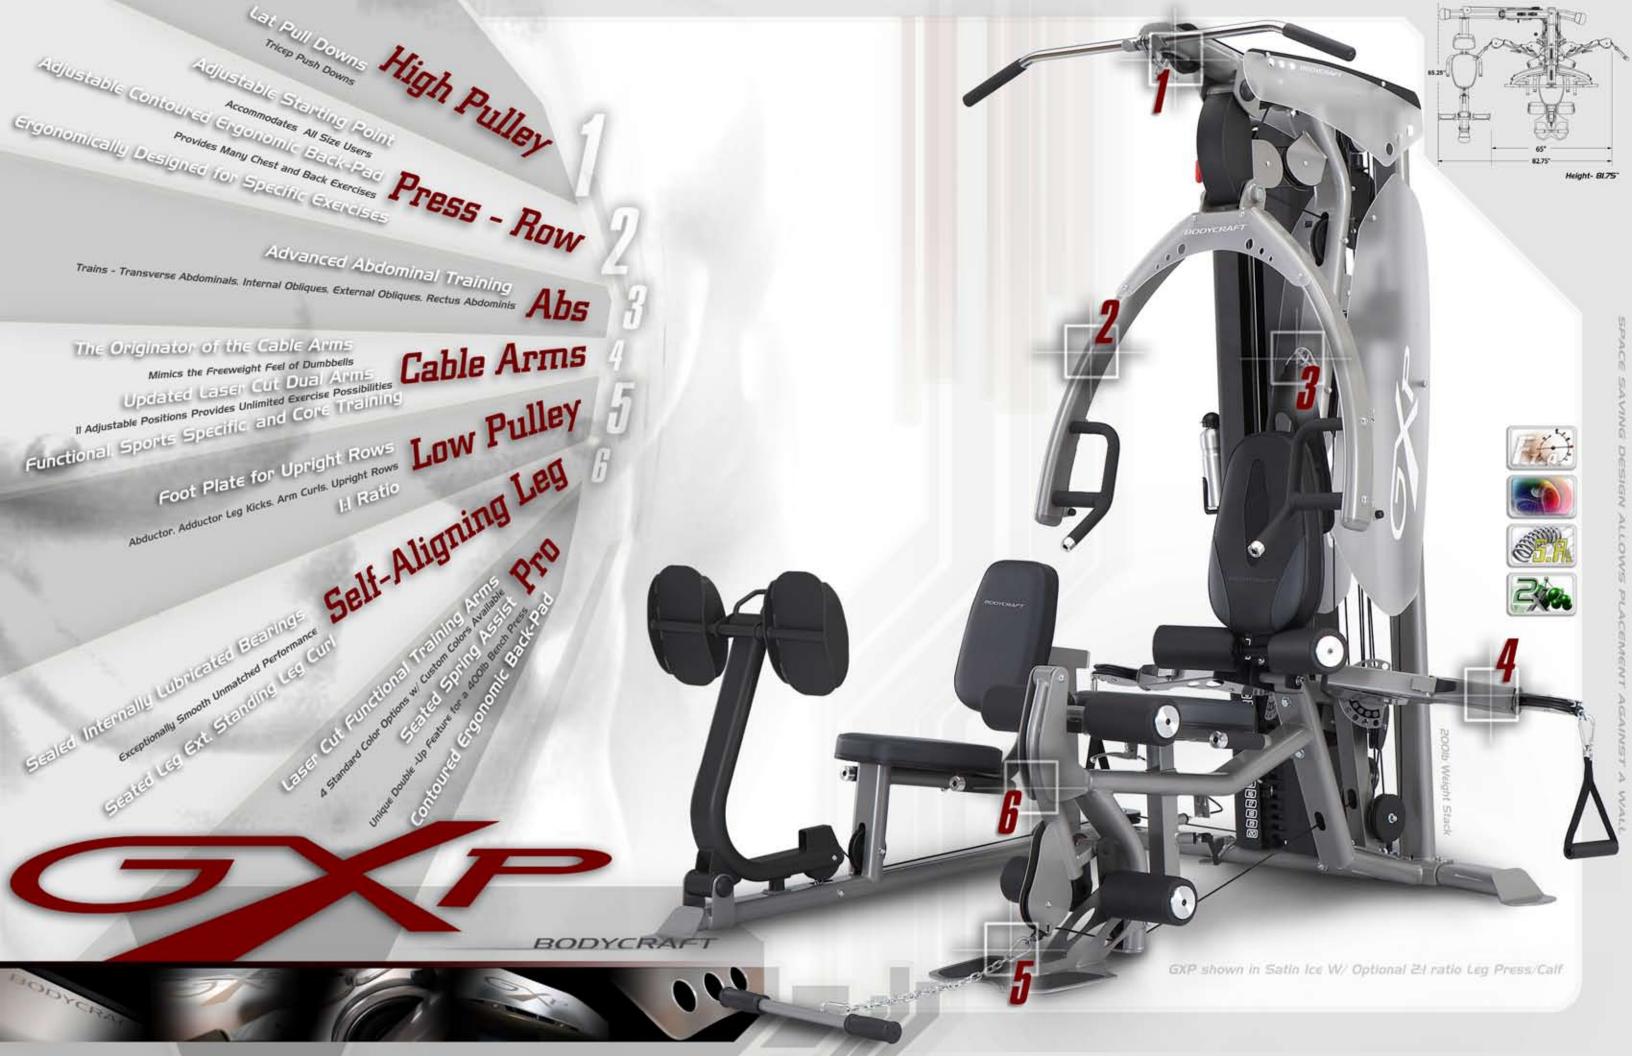

## BODYCRAFT

Functional Training Arms
>sports specific/core training<
>mimics free-weight feel<
>Il adjustable positions<
>dual arms<

Color Options

>beautiful semi transparent acrylic<

>your choice of 5 colors<

>the new look of fitness<

Leg Shaping System
>customizable positions<
>seated leg extension<
>seated leg curl<

Active Balance System
>engages stabilizer muscles<
>lock down option<
>free weight feel<
>patent-pending<

Seated Assist
>no hassle range adjustment<
>multi exercise adjustment<
>easy grip enabled<

**Double-Up** >turns weight stack into 400lbs< >quick hook engagement< >never obsolete<