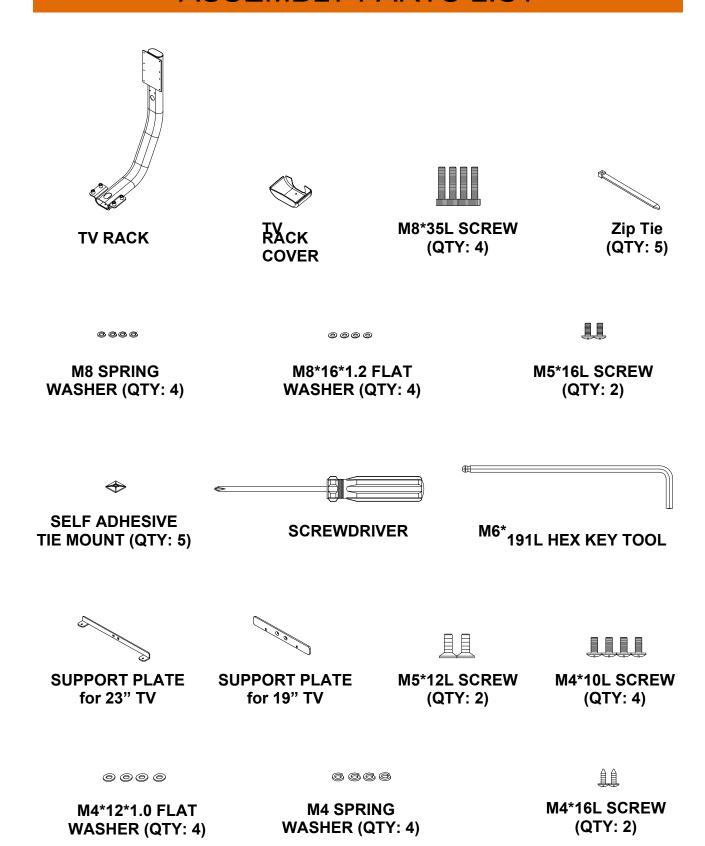

| 2   |
| 9           | Support plate for 23" TV | 1   |
| 10          | Screw M5*12              | 4   |
| 11          | Screw M4*10              | 8   |
| 12          | Spring Washer M4         | 8   |
| 13          | Flat Washer M4*12*1.0    | 8   |
| 14          | Screw M4*16              | 2   |
| 15          | Support plate for 19" TV | 1   |
| 16          | Screw M3*50              | 2   |
| 17          | Flat Washer M3*10*0.8    | 2   |
| 18          | Self Adhesive Tie Mount  | 5   |
| 19          | SUPPORT PLATE for 19" TV | 1   |
| 20          | Zip Tie                  | 5   |

Contact Bodycraft Sales for information on broadcastvision entertainment TV's (bve™) and additional entertainment hardware designed for this mount. 1-800-990-5556.

#### **ASSEMBLY PARTS LIST**



#### **INSTALL TV RACK STEPS 1-2**





### **IMPORTANT!**

For 23" bve™ TV installation follow the instructions on Page 4

For 19" bve™ TV installation follow the instructions on Page 5

#### STEPS FOR 23" TV MOUNT









#### STEPS FOR 19" TV MOUNT









#### STEPS FOR 19" 23" TV MOUNT