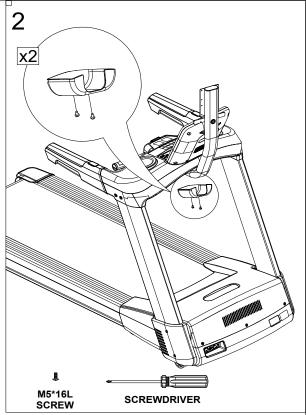

plate for 23" TV | 1   |
| 10          | Screw M5*12              | 4   |
| 11          | Screw M4*10              | 8   |
| 12          | Spring Washer M4         | 8   |
| 13          | Flat Washer M4*12*1.0    | 8   |
| 14          | Screw M4*16              | 2   |
| 15          | Support plate for 19" TV | 1   |
| 16          | Screw M3*50              | 2   |
| 17          | Flat Washer M3*10*0.8    | 2   |
| 18          | Self Adhesive Tie Mount  | 5   |
| 19          | SUPPORT PLATE for 19" TV | 1   |
| 20          | Zip Tie                  | 5   |

Contact Bodycraft Sales for information on broadcastvision entertainment TV's (bve™) and additional entertainment hardware designed for this mount. 1-800-990-5556.

#### **ASSEMBLY PARTS LIST**



#### **INSTALL TV RACK STEPS 1-2**





### **IMPORTANT!**

For 23" bve™ TV installation follow the instructions on Page 4

For 19" bve™ TV installation follow the instructions on Page 5

#### STEPS FOR 23" TV MOUNT









#### STEPS FOR 19" TV MOUNT









#### STEPS FOR 19" 23" TV MOUNT