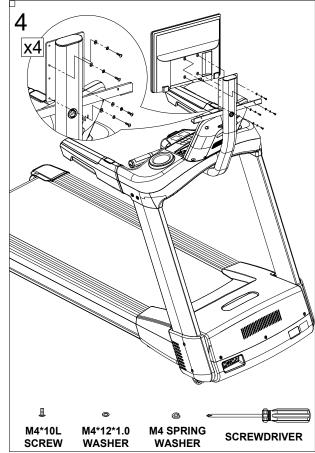

| Flat Washer M4*12*1.0    | 8   |
| 14          | Screw M4*16              | 2   |
| 15          | Support plate for 19" TV | 1   |
| 16          | Screw M3*50              | 2   |
| 17          | Flat Washer M3*10*0.8    | 2   |
| 18          | Self Adhesive Tie Mount  | 5   |
| 19          | SUPPORT PLATE for 19" TV | 1   |
| 20          | Zip Tie                  | 5   |

Contact Bodycraft Sales for information on broadcastvision entertainment TV's (bve™) and additional entertainment hardware designed for this mount. 1-800-990-5556.

#### **ASSEMBLY PARTS LIST**



#### **INSTALL TV RACK STEPS 1-2**





### **IMPORTANT!**

For 23" bve™ TV installation follow the instructions on Page 4

For 19" bve™ TV installation follow the instructions on Page 5

#### STEPS FOR 23" TV MOUNT









#### STEPS FOR 19" TV MOUNT









#### STEPS FOR 19" 23" TV MOUNT