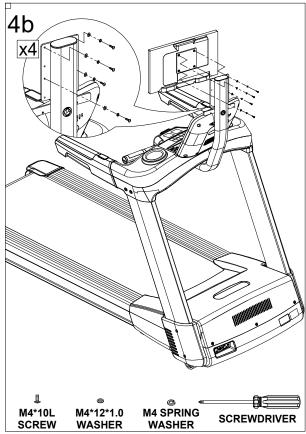

|
| 14          | Screw M4*16              | 2   |
| 15          | Support plate for 19" TV | 1   |
| 16          | Screw M3*50              | 2   |
| 17          | Flat Washer M3*10*0.8    | 2   |
| 18          | Self Adhesive Tie Mount  | 5   |
| 19          | SUPPORT PLATE for 19" TV | 1   |
| 20          | Zip Tie                  | 5   |

Contact Bodycraft Sales for information on broadcastvision entertainment TV's (bve™) and additional entertainment hardware designed for this mount. 1-800-990-5556.

#### **ASSEMBLY PARTS LIST**



#### **INSTALL TV RACK STEPS 1-2**





### **IMPORTANT!**

For 23" bve™ TV installation follow the instructions on Page 4

For 19" bve™ TV installation follow the instructions on Page 5

#### STEPS FOR 23" TV MOUNT









#### STEPS FOR 19" TV MOUNT









#### STEPS FOR 19" 23" TV MOUNT