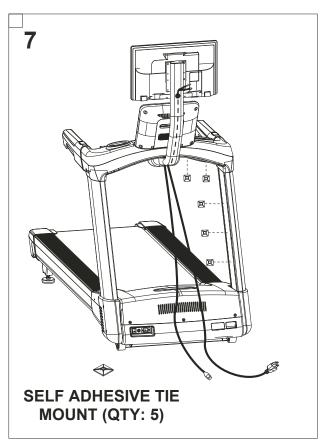

| 2   |
| 15          | Support plate for 19" TV | 1   |
| 16          | Screw M3*50              | 2   |
| 17          | Flat Washer M3*10*0.8    | 2   |
| 18          | Self Adhesive Tie Mount  | 5   |
| 19          | SUPPORT PLATE for 19" TV | 1   |
| 20          | Zip Tie                  | 5   |

Contact Bodycraft Sales for information on broadcastvision entertainment TV's (bve™) and additional entertainment hardware designed for this mount. 1-800-990-5556.

#### **ASSEMBLY PARTS LIST**



#### **INSTALL TV RACK STEPS 1-2**





### **IMPORTANT!**

For 23" bve™ TV installation follow the instructions on Page 4

For 19" bve™ TV installation follow the instructions on Page 5

#### STEPS FOR 23" TV MOUNT









#### STEPS FOR 19" TV MOUNT









#### STEPS FOR 19" 23" TV MOUNT