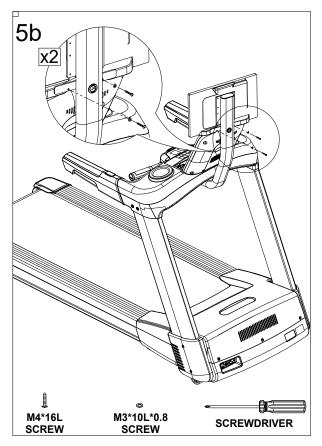

| 14          | Screw M4*16              | 2   |
| 15          | Support plate for 19" TV | 1   |
| 16          | Screw M3*50              | 2   |
| 17          | Flat Washer M3*10*0.8    | 2   |
| 18          | Self Adhesive Tie Mount  | 5   |
| 19          | SUPPORT PLATE for 19" TV | 1   |
| 20          | Zip Tie                  | 5   |

Contact Bodycraft Sales for information on broadcastvision entertainment TV's (bve™) and additional entertainment hardware designed for this mount. 1-800-990-5556.

#### **ASSEMBLY PARTS LIST**



#### **INSTALL TV RACK STEPS 1-2**





### **IMPORTANT!**

For 23" bve™ TV installation follow the instructions on Page 4

For 19" bve™ TV installation follow the instructions on Page 5

#### STEPS FOR 23" TV MOUNT









#### STEPS FOR 19" TV MOUNT









#### STEPS FOR 19" 23" TV MOUNT