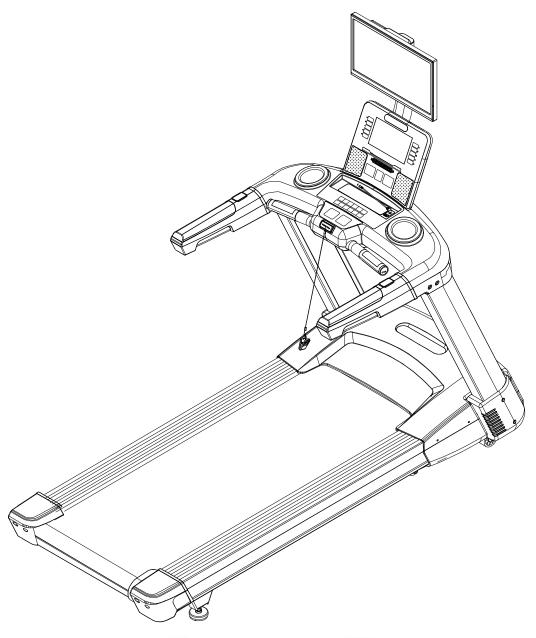

# TV Rack Assembly Manual

19" / 23"

Designed specifically for bve™ brand TV's.