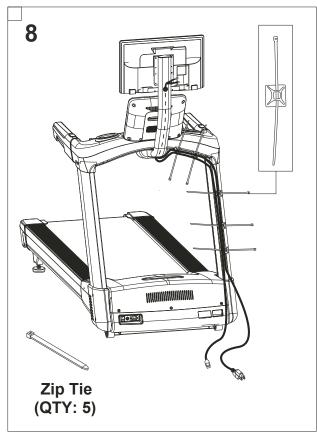

| 2   |
| 15          | Support plate for 19" TV | 1   |
| 16          | Screw M3*50              | 2   |
| 17          | Flat Washer M3*10*0.8    | 2   |
| 18          | Self Adhesive Tie Mount  | 5   |
| 19          | SUPPORT PLATE for 19" TV | 1   |
| 20          | Zip Tie                  | 5   |

Contact Bodycraft Sales for information on broadcastvision entertainment TV's (bve™) and additional entertainment hardware designed for this mount. 1-800-990-5556.

#### **ASSEMBLY PARTS LIST**



#### **INSTALL TV RACK STEPS 1-2**





### **IMPORTANT!**

For 23" bve™ TV installation follow the instructions on Page 4

For 19" bve™ TV installation follow the instructions on Page 5

#### STEPS FOR 23" TV MOUNT









#### STEPS FOR 19" TV MOUNT









#### STEPS FOR 19" 23" TV MOUNT