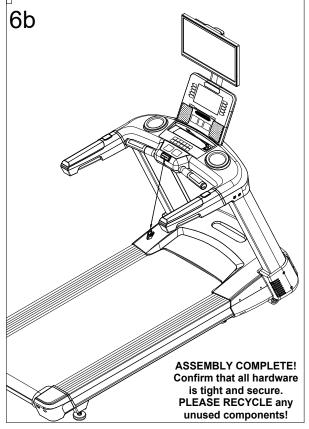

14          | Screw M4*16              | 2   |
| 15          | Support plate for 19" TV | 1   |
| 16          | Screw M3*50              | 2   |
| 17          | Flat Washer M3*10*0.8    | 2   |
| 18          | Self Adhesive Tie Mount  | 5   |
| 19          | SUPPORT PLATE for 19" TV | 1   |
| 20          | Zip Tie                  | 5   |

Contact Bodycraft Sales for information on broadcastvision entertainment TV's (bve™) and additional entertainment hardware designed for this mount. 1-800-990-5556.

#### **ASSEMBLY PARTS LIST**



#### **INSTALL TV RACK STEPS 1-2**





### **IMPORTANT!**

For 23" bve™ TV installation follow the instructions on Page 4

For 19" bve™ TV installation follow the instructions on Page 5

#### STEPS FOR 23" TV MOUNT









#### STEPS FOR 19" TV MOUNT









#### STEPS FOR 19" 23" TV MOUNT