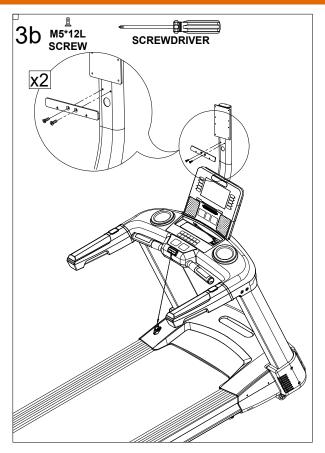

|
| 14          | Screw M4*16              | 2   |
| 15          | Support plate for 19" TV | 1   |
| 16          | Screw M3*50              | 2   |
| 17          | Flat Washer M3*10*0.8    | 2   |
| 18          | Self Adhesive Tie Mount  | 5   |
| 19          | SUPPORT PLATE for 19" TV | 1   |
| 20          | Zip Tie                  | 5   |

Contact Bodycraft Sales for information on broadcastvision entertainment TV's (bve™) and additional entertainment hardware designed for this mount. 1-800-990-5556.

#### **ASSEMBLY PARTS LIST**



#### **INSTALL TV RACK STEPS 1-2**





### **IMPORTANT!**

For 23" bve™ TV installation follow the instructions on Page 4

For 19" bve™ TV installation follow the instructions on Page 5

#### STEPS FOR 23" TV MOUNT









#### STEPS FOR 19" TV MOUNT









#### STEPS FOR 19" 23" TV MOUNT