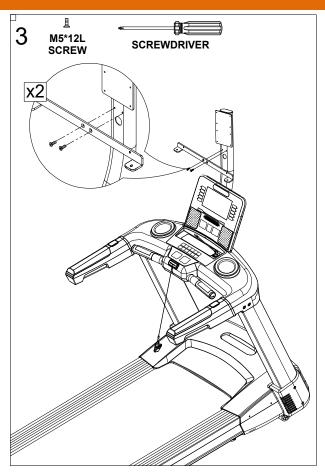

| Flat Washer M4*12*1.0    | 8   |
| 14          | Screw M4*16              | 2   |
| 15          | Support plate for 19" TV | 1   |
| 16          | Screw M3*50              | 2   |
| 17          | Flat Washer M3*10*0.8    | 2   |
| 18          | Self Adhesive Tie Mount  | 5   |
| 19          | SUPPORT PLATE for 19" TV | 1   |
| 20          | Zip Tie                  | 5   |

Contact Bodycraft Sales for information on broadcastvision entertainment TV's (bve™) and additional entertainment hardware designed for this mount. 1-800-990-5556.

#### **ASSEMBLY PARTS LIST**



#### **INSTALL TV RACK STEPS 1-2**





### **IMPORTANT!**

For 23" bve™ TV installation follow the instructions on Page 4

For 19" bve™ TV installation follow the instructions on Page 5

#### STEPS FOR 23" TV MOUNT









#### STEPS FOR 19" TV MOUNT









#### STEPS FOR 19" 23" TV MOUNT