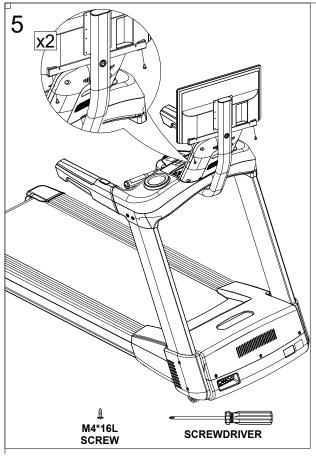

| Flat Washer M4*12*1.0    | 8   |
| 14          | Screw M4*16              | 2   |
| 15          | Support plate for 19" TV | 1   |
| 16          | Screw M3*50              | 2   |
| 17          | Flat Washer M3*10*0.8    | 2   |
| 18          | Self Adhesive Tie Mount  | 5   |
| 19          | SUPPORT PLATE for 19" TV | 1   |
| 20          | Zip Tie                  | 5   |

Contact Bodycraft Sales for information on broadcastvision entertainment TV's (bve™) and additional entertainment hardware designed for this mount. 1-800-990-5556.

#### **ASSEMBLY PARTS LIST**



#### **INSTALL TV RACK STEPS 1-2**





### **IMPORTANT!**

For 23" bve™ TV installation follow the instructions on Page 4

For 19" bve™ TV installation follow the instructions on Page 5

#### STEPS FOR 23" TV MOUNT









#### STEPS FOR 19" TV MOUNT









#### STEPS FOR 19" 23" TV MOUNT