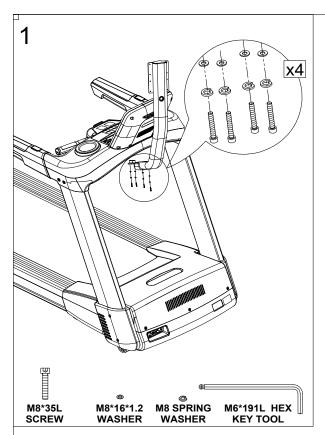

t plate for 23" TV | 1   |
| 10          | Screw M5*12              | 4   |
| 11          | Screw M4*10              | 8   |
| 12          | Spring Washer M4         | 8   |
| 13          | Flat Washer M4*12*1.0    | 8   |
| 14          | Screw M4*16              | 2   |
| 15          | Support plate for 19" TV | 1   |
| 16          | Screw M3*50              | 2   |
| 17          | Flat Washer M3*10*0.8    | 2   |
| 18          | Self Adhesive Tie Mount  | 5   |
| 19          | SUPPORT PLATE for 19" TV | 1   |
| 20          | Zip Tie                  | 5   |

Contact Bodycraft Sales for information on broadcastvision entertainment TV's (bve™) and additional entertainment hardware designed for this mount. 1-800-990-5556.

#### **ASSEMBLY PARTS LIST**



#### **INSTALL TV RACK STEPS 1-2**





### **IMPORTANT!**

For 23" bve™ TV installation follow the instructions on Page 4

For 19" bve™ TV installation follow the instructions on Page 5

#### STEPS FOR 23" TV MOUNT









#### STEPS FOR 19" TV MOUNT









#### STEPS FOR 19" 23" TV MOUNT