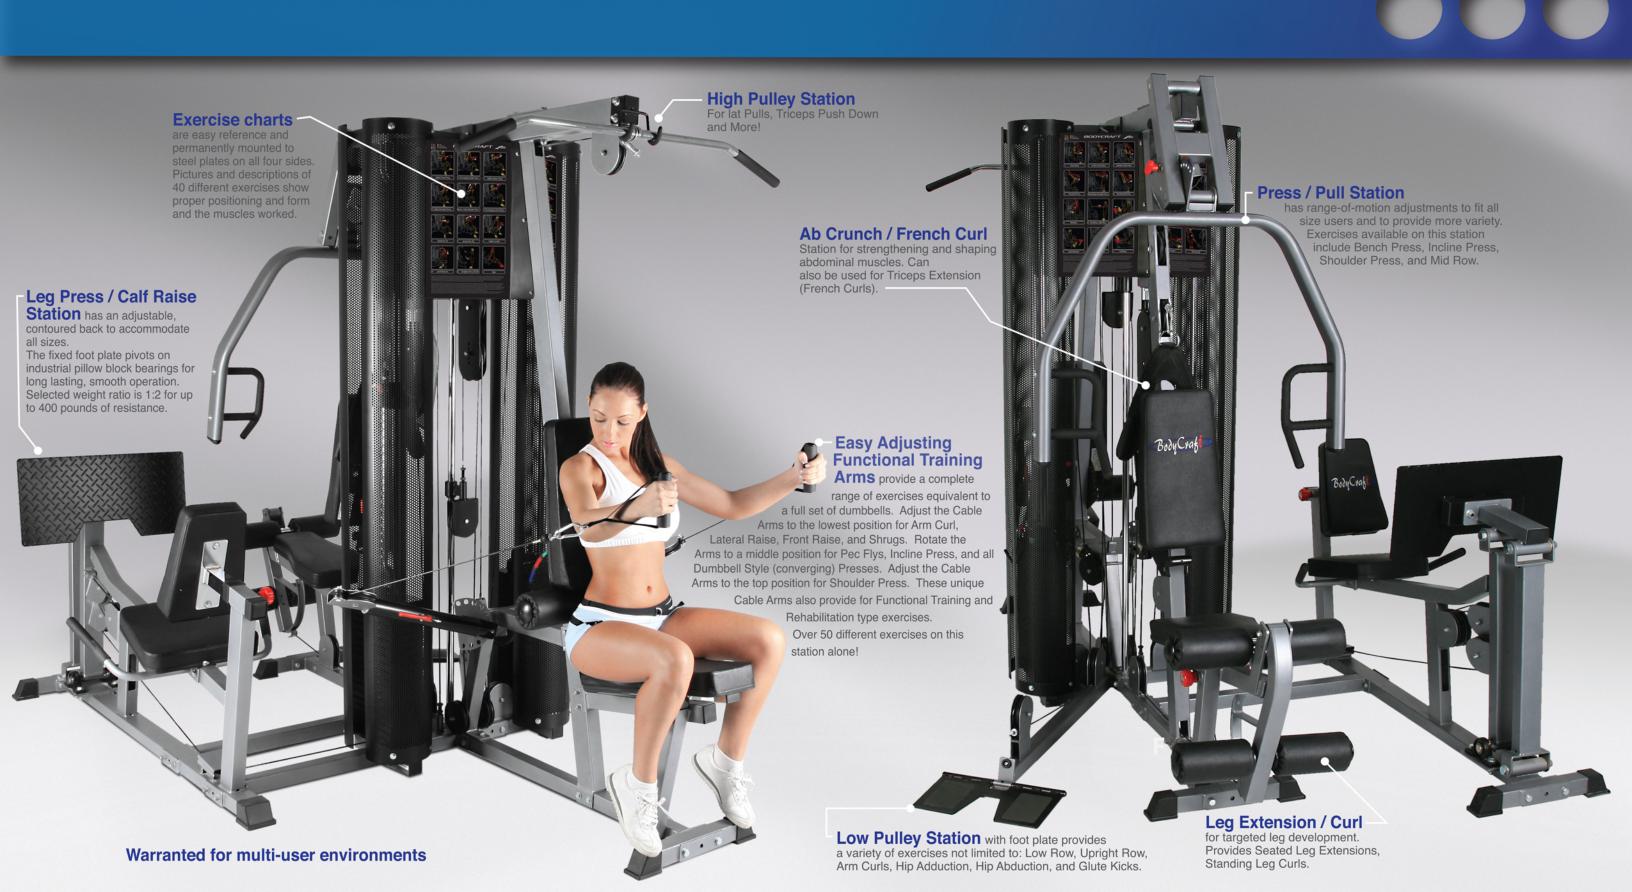

## **Dual-Stack Strength Training System**

A Complete Health Club in One Small Package The BODYCRAFT X2 is efficiently designed to deliver the greatest variety of exercises in a multi-station gym. Built to the highest specifications, the X2 is perfect for multiple user environments as well as homes. Every detail has been well thought out, from the comfortable ergonomics, to the top-of-the-line components that ensure rugged wear and smooth performance. Every strength training need is built into the X2, including traditional machine training, cable training, and functional training. A truly versatile machine at an affordable price!

The Bodycraft X2 borders on nearly an infinite number of exercise possibilities. Incorporated into one of the 4 exercise stations are innovative functional training arms that allow for almost any angle of movement. Below are a few examples of exercises but is truly only limited by your imagination.