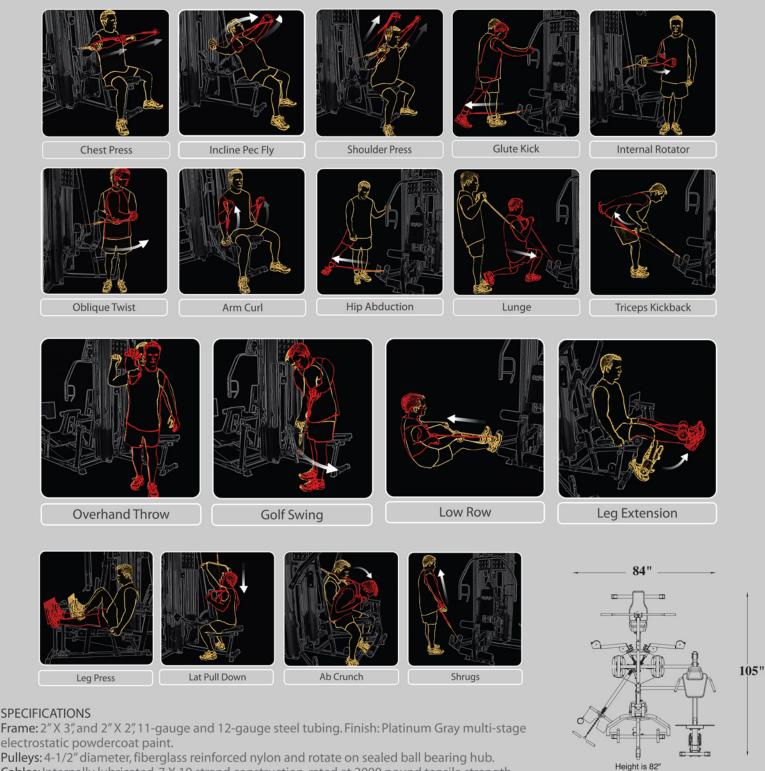

The Bodycraft X2 borders on nearly an infinite number of exercise possibilities. Incorporated into one of the 4 exercise stations are innovative functional training arms that allow for almost any angle of movement. Below are a few examples of exercises but is truly only limited by your imagination.

## **SPECIFICATIONS**

Frame: 2" X 3", and 2" X 2", 11-gauge and 12-gauge steel tubing. Finish: Platinum Gray multi-stage electrostatic powdercoat paint.

Cables: Internally lubricated, 7 X 19 strand construction, rated at 2000 pound tensile strength. Upholstery: Double-stitched heavy gauge vinyl covering contoured, extremely-dense foam.

Weight Plates: 1-1/4" thick precision milled with EZ Glide nylon bushings.

Accessories: Lat Bar, Curl Bar, 2 Single Handles, Ankle Strap, Ab Crunch Strap, 4 Exercise Charts and Exercise DVD.

In Home Lifetime Warranty: Every part of the X2 is guaranteed for as long as you own it. We will replace or repair any defect. Warranty applies only to the original owner and for in-home use.