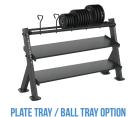

## BODYCRAFT

Introducing the F540 Dumbbell Rack: the ultimate gym organization solution. With its 60-inch wide, 2-tier design and customizable third tray option, users can choose between an additional tray, a ball holder, or a weight plate holder for enhanced organization. Optional attachments like the landmine and battle rope add versatility to workouts. Built with durability in mind and featuring rubber stabilizer feet for added stability, the F540 ensures a streamlined and safe fitness experience. Plus, its ability to be daisy-chained with other racks and the Half Rack option allows for limitless expansion possibilities, catering to evolving fitness needs with ease.

## HIGHLIGHTS

OPTIONAL Landmine Attachment

OPTIONAL Battle Rope Attachment

Tilted storage trays facilitate effortless weight retrieval and replacement, ensuring a smooth

and efficient workout experience.

Optional mounting holes for third tray option, allows users to choose between an additional tray, a ball holder, or a weight plate holder for enhanced organization.

Rubber stabilizer feet provide a secure and stable foundation, preventingslippage and ensuring a safe and steady workout environment.

MULTIPLE CONFIGURATIONS

3 TRAY OPTION