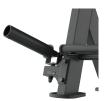

## HIGHLIGHTS

OPTIONAL Landmine Attachment

OPTIONAL Battle Rope Attachment

Tilted storage trays facilitate effortless weight retrieval and replacement, ensuring a smooth

and efficient workout experience.

Optional mounting holes for third tray option, allows users to choose between an additional tray, a ball holder, or a weight plate holder for enhanced organization.