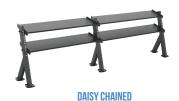

## BODYCRAFT

Introducing the F540 Dumbbell Rack: the ultimate gym organization solution. With its 60-inch wide, 2-tier design and customizable third tray option, users can choose between an additional tray, a ball holder, or a weight plate holder for enhanced organization. Optional attachments like the landmine and battle rope add versatility to workouts. Built with durability in mind and featuring rubber stabilizer feet for added stability, the F540 ensures a streamlined and safe fitness experience. Plus, its ability to be daisy-chained with other racks and the Half Rack option allows for limitless expansion possibilities, catering to evolving fitness needs with ease.

Rubber stabilizer feet provide a secure and stable foundation, preventingslippage and ensuring a safe and steady workout environment.

MULTIPLE CONFIGURATIONS

3 TRAY OPTION