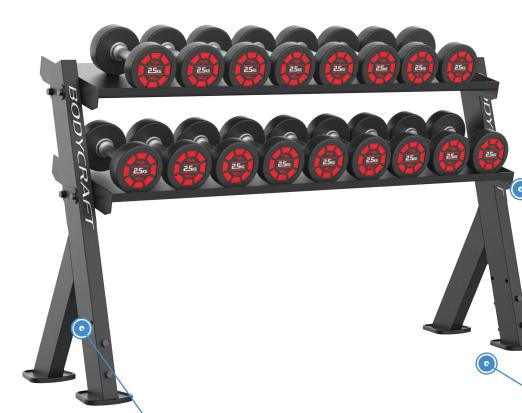

## BODYCRAFT

Introducing the F540 Dumbbell Rack: the ultimate gym organization solution. With its 60-inch wide, 2-tier design and customizable third tray option, users can choose between an additional tray, a ball holder, or a weight plate holder for enhanced organization. Optional attachments like the landmine and battle rope add versatility to workouts. Built with durability in mind and featuring rubber stabilizer feet for added stability, the F540 ensures a streamlined and safe fitness experience. Plus, its ability to be daisy-chained with other racks and the Half Rack option allows for limitless expansion possibilities, catering to evolving fitness needs with ease.

## HIGHLIGHTS

OPTIONAL Landmine Attachment

OPTIONAL Battle Rope Attachment

Tilted storage trays facilitate effortless weight retrieval and replacement, ensuring a smooth

and efficient workout experience.

Optional mounting holes for third tray option, allows users to choose between an additional tray, a ball holder, or a weight plate holder for enhanced organization.

Rubber stabilizer feet provide a secure and stable foundation, preventingslippage and ensuring a safe and steady workout environment.

MULTIPLE CONFIGURATIONS

3 TRAY OPTION