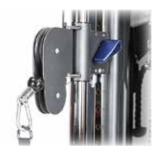

#### **HIGHLIGHTS**

DUAL ADJUSTABLE ROTATING PULLEYS

**EASY PULLEY HEIGHT ADJUSTMENTS** 

**30 PRECISION LASERED HEIGHT POSITIONS** 

Offering 3 Different Grip Positions (Wide-Classic-Narrow) the PFT Chin/Pull-Up Bar Allows You to **Perform Many Types of Upper Body and Core Exercises** 

# PFT FUNCTIONAL TRAINER

FEATURES AND SPECIFICATIONS

| FRAME             | Heavy-Gauge Oval Tubing W/ Laser Cut Steel Plates                                                 |
|-------------------|---------------------------------------------------------------------------------------------------|
| CABLE COLUMNS     | Independent, Adjustable Cable Columns Pulleys w/ 30 Height Positions. Rotate 200 Degrees          |
| ACCESSORIES       | Dual Contoured Single Handles, Sports Stick, Long Bar, Tricep Rope, Padded Ankle Cuff,            |
|                   | Chin/Push-Up Assist Strap, Dual Heavy-Duty 21 Link Adjustment Chain Set, Exercise Book            |
| PULLEY TRAVEL     | 61" Vertical Travel                                                                               |
| CHIN BAR          | (Wide – Classic – Narrow) Uses Include, Pull-Ups, Hanging Ab Straps, Bands, Inversion Boots, Etc. |
| AESTHETICS        | Easy Install End-Caps, All Black Hardware, Updated Laser-Cut Workout Guide Plate,                 |
|                   | Blue Anodized Aluminum Selector Pins and Adjustment Knob                                          |
| STABILITY         | Non Skid Extra Wide Stabilizer End Caps                                                           |
| PAINT FINISH      | Platinum Gray and Textured Black Powder Coated Finish                                             |
| PULLEYS           | 4.5" and 3.5" Diameter, Fiberglass Impregnated Nylon Pulleys with Sealed Ball Bearings.           |
| CABLES            | Flexible Nylon Coated, 7 X I9 Strand Aircraft Cable Rated at Over 2000 lbs. Tensile Strength.     |
| CABLE TRAVEL      | 80" (Using One Side)                                                                              |
| WEIGHT STACKS     | Dual I60 LBS Weight Stacks with Magnetic Selector Pins W/ Lanyard. 2:I Ratio.                     |
|                   | Optional Upgrade to 210 LBS Each. Full-Length Acrylic Panels Provide Safety and Beauty            |
| <b>GUIDE RODS</b> | Heavy Duty Chrome Plated                                                                          |
| FINISH            | Diamond Gray and Textured Black electrostatic powder-coated finish                                |
| ACCENTS           | Blue Anodized Aluminum Selector Pins and Blue Adjustment Knob                                     |
| DIMENSIONS        | 83" H x 52" W x 40" D                                                                             |
|                   |                                                                                                   |