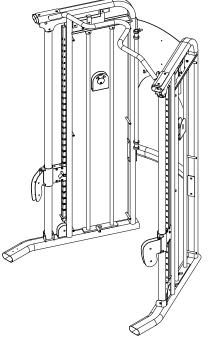

# PFT FUNCTIONAL TRAINER

For your day-to-day life, sports, or leisure activities, the BODYCRAFT PFT allows you to train the way you move. You define the path of motion allowing you to strengthen every part of your body for the way you want to live. It's that simple. Functional Training improves coordination and balance, and increases core strength.

#### **HIGHLIGHTS**

DUAL ADJUSTABLE ROTATING PULLEYS

**EASY PULLEY HEIGHT ADJUSTMENTS** 

**30 PRECISION LASERED HEIGHT POSITIONS** 

Offering 3 Different Grip Positions (Wide-Classic-Narrow) the PFT Chin/Pull-Up Bar Allows You to **Perform Many Types of Upper Body and Core Exercises** 

We Loaded this Machine with Dual Contoured Single Handles, Sports Stick, Long Bar, Tricep Rope, Padded Ankle Cuff, Chin/Push-Up Assist Strap, Dual Heavy-Duty 21 Link Adjustment Chain Set, and Exercise Book

# PFT FUNCTIONAL TRAINER

FEATURES AND SPECIFICATIONS

| FRAME             | Heavy-Gauge Oval Tubing W/ Laser Cut Steel Plates                                                 |
|-------------------|---------------------------------------------------------------------------------------------------|
| CABLE COLUMNS     | Independent, Adjustable Cable Columns Pulleys w/ 30 Height Positions. Rotate 200 Degrees          |
| ACCESSORIES       | Dual Contoured Single Handles, Sports Stick, Long Bar, Tricep Rope, Padded Ankle Cuff,            |
|                   | Chin/Push-Up Assist Strap, Dual Heavy-Duty 21 Link Adjustment Chain Set, Exercise Book            |
| PULLEY TRAVEL     | 61" Vertical Travel                                                                               |
| CHIN BAR          | (Wide – Classic – Narrow) Uses Include, Pull-Ups, Hanging Ab Straps, Bands, Inversion Boots, Etc. |
| AESTHETICS        | Easy Install End-Caps, All Black Hardware, Updated Laser-Cut Workout Guide Plate,                 |
|                   | Blue Anodized Aluminum Selector Pins and Adjustment Knob                                          |
| STABILITY         | Non Skid Extra Wide Stabilizer End Caps                                                           |
| PAINT FINISH      | Platinum Gray and Textured Black Powder Coated Finish                                             |
| PULLEYS           | 4.5" and 3.5" Diameter, Fiberglass Impregnated Nylon Pulleys with Sealed Ball Bearings.           |
| CABLES            | Flexible Nylon Coated, 7 X I9 Strand Aircraft Cable Rated at Over 2000 lbs. Tensile Strength.     |
| CABLE TRAVEL      | 80" (Using One Side)                                                                              |
| WEIGHT STACKS     | Dual I60 LBS Weight Stacks with Magnetic Selector Pins W/ Lanyard. 2:I Ratio.                     |
|                   | Optional Upgrade to 210 LBS Each. Full-Length Acrylic Panels Provide Safety and Beauty            |
| <b>GUIDE RODS</b> | Heavy Duty Chrome Plated                                                                          |
| FINISH            | Diamond Gray and Textured Black electrostatic powder-coated finish                                |
| ACCENTS           | Blue Anodized Aluminum Selector Pins and Blue Adjustment Knob                                     |
| DIMENSIONS        | 83" H x 52" W x 40" D                                                                             |
|                   |                                                                                                   |