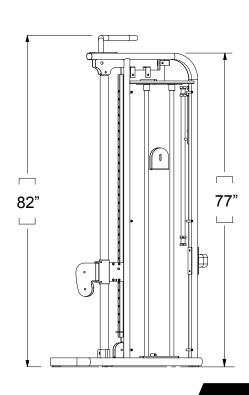

# PFT FUNCTIONAL TRAINER

FEATURES AND SPECIFICATIONS

| FRAME             | Heavy-Gauge Oval Tubing W/ Laser Cut Steel Plates                                                 |
|-------------------|---------------------------------------------------------------------------------------------------|
| CABLE COLUMNS     | Independent, Adjustable Cable Columns Pulleys w/ 30 Height Positions. Rotate 200 Degrees          |
| ACCESSORIES       | Dual Contoured Single Handles, Sports Stick, Long Bar, Tricep Rope, Padded Ankle Cuff,            |
|                   | Chin/Push-Up Assist Strap, Dual Heavy-Duty 21 Link Adjustment Chain Set, Exercise Book            |
| PULLEY TRAVEL     | 61" Vertical Travel                                                                               |
| CHIN BAR          | (Wide – Classic – Narrow) Uses Include, Pull-Ups, Hanging Ab Straps, Bands, Inversion Boots, Etc. |
| AESTHETICS        | Easy Install End-Caps, All Black Hardware, Updated Laser-Cut Workout Guide Plate,                 |
|                   | Blue Anodized Aluminum Selector Pins and Adjustment Knob                                          |
| STABILITY         | Non Skid Extra Wide Stabilizer End Caps                                                           |
| PAINT FINISH      | Platinum Gray and Textured Black Powder Coated Finish                                             |
| PULLEYS           | 4.5" and 3.5" Diameter, Fiberglass Impregnated Nylon Pulleys with Sealed Ball Bearings.           |
| CABLES            | Flexible Nylon Coated, 7 X I9 Strand Aircraft Cable Rated at Over 2000 lbs. Tensile Strength.     |
| CABLE TRAVEL      | 80" (Using One Side)                                                                              |
| WEIGHT STACKS     | Dual I60 LBS Weight Stacks with Magnetic Selector Pins W/ Lanyard. 2:I Ratio.                     |
|                   | Optional Upgrade to 210 LBS Each. Full-Length Acrylic Panels Provide Safety and Beauty            |
| <b>GUIDE RODS</b> | Heavy Duty Chrome Plated                                                                          |
| FINISH            | Diamond Gray and Textured Black electrostatic powder-coated finish                                |
| ACCENTS           | Blue Anodized Aluminum Selector Pins and Blue Adjustment Knob                                     |
| DIMENSIONS        | 83" H x 52" W x 40" D                                                                             |
|                   |                                                                                                   |