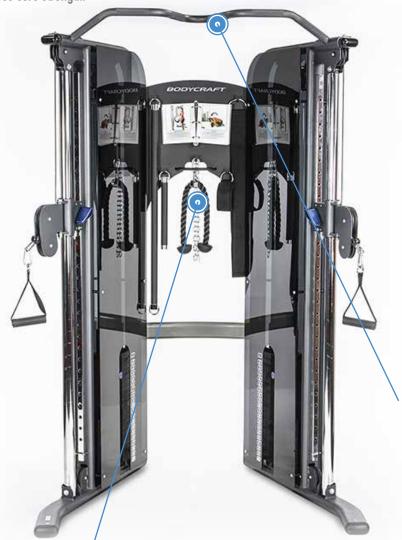

# PFT FUNCTIONAL TRAINER

For your day-to-day life, sports, or leisure activities, the BODYCRAFT PFT allows you to train the way you move. You define the path of motion allowing you to strengthen every part of your body for the way you want to live. It's that simple. Functional Training improves coordination and balance, and increases core strength.

#### **HIGHLIGHTS**

DUAL ADJUSTABLE ROTATING PULLEYS

**EASY PULLEY HEIGHT ADJUSTMENTS** 

**30 PRECISION LASERED HEIGHT POSITIONS** 

Offering 3 Different Grip Positions (Wide-Classic-Narrow) the PFT Chin/Pull-Up Bar Allows You to **Perform Many Types of Upper Body and Core Exercises** 

We Loaded this Machine with Dual Contoured Single Handles, Sports Stick, Long Bar, Tricep Rope, Padded Ankle Cuff, Chin/Push-Up Assist Strap, Dual Heavy-Duty 21 Link Adjustment Chain Set, and Exercise Book