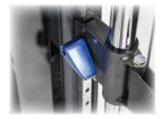

# PFT FUNCTIONAL TRAINER

FEATURES AND SPECIFICATIONS

| FRAME             | Heavy-Gauge Oval Tubing W/ Laser Cut Steel Plates                                                 |
|-------------------|---------------------------------------------------------------------------------------------------|
| CABLE COLUMNS     | Independent, Adjustable Cable Columns Pulleys w/ 30 Height Positions. Rotate 200 Degrees          |
| ACCESSORIES       | Dual Contoured Single Handles, Sports Stick, Long Bar, Tricep Rope, Padded Ankle Cuff,            |
|                   | Chin/Push-Up Assist Strap, Dual Heavy-Duty 21 Link Adjustment Chain Set, Exercise Book            |
| PULLEY TRAVEL     | 61" Vertical Travel                                                                               |
| CHIN BAR          | (Wide – Classic – Narrow) Uses Include, Pull-Ups, Hanging Ab Straps, Bands, Inversion Boots, Etc. |
| AESTHETICS        | Easy Install End-Caps, All Black Hardware, Updated Laser-Cut Workout Guide Plate,                 |
|                   | Blue Anodized Aluminum Selector Pins and Adjustment Knob                                          |
| STABILITY         | Non Skid Extra Wide Stabilizer End Caps                                                           |
| PAINT FINISH      | Platinum Gray and Textured Black Powder Coated Finish                                             |
| PULLEYS           | 4.5" and 3.5" Diameter, Fiberglass Impregnated Nylon Pulleys with Sealed Ball Bearings.           |
| CABLES            | Flexible Nylon Coated, 7 X I9 Strand Aircraft Cable Rated at Over 2000 lbs. Tensile Strength.     |
| CABLE TRAVEL      | 80" (Using One Side)                                                                              |
| WEIGHT STACKS     | Dual I60 LBS Weight Stacks with Magnetic Selector Pins W/ Lanyard. 2:I Ratio.                     |
|                   | Optional Upgrade to 210 LBS Each. Full-Length Acrylic Panels Provide Safety and Beauty            |
| <b>GUIDE RODS</b> | Heavy Duty Chrome Plated                                                                          |
| FINISH            | Diamond Gray and Textured Black electrostatic powder-coated finish                                |
| ACCENTS           | Blue Anodized Aluminum Selector Pins and Blue Adjustment Knob                                     |
| DIMENSIONS        | 83" H x 52" W x 40" D                                                                             |
|                   |                                                                                                   |