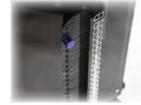

#### **HIGHLIGHTS**

DUAL ADJUSTABLE ROTATING PULLEYS

**EASY PULLEY HEIGHT ADJUSTMENTS** 

**30 PRECISION LASERED HEIGHT POSITIONS** 

Offering 3 Different Grip Positions (Wide-Classic-Narrow) the PFT Chin/Pull-Up Bar Allows You to **Perform Many Types of Upper Body and Core Exercises** 

# PFT FUNCTIONAL TRAINER

FEATURES AND SPECIFICATIONS

| FRAME             | Heavy-Gauge Oval Tubing W/ Laser Cut Steel Plates                                                 |
|-------------------|---------------------------------------------------------------------------------------------------|
| CABLE COLUMNS     | Independent, Adjustable Cable Columns Pulleys w/ 30 Height Positions. Rotate 200 Degrees          |
| ACCESSORIES       | Dual Contoured Single Handles, Sports Stick, Long Bar, Tricep Rope, Padded Ankle Cuff,            |
|                   | Chin/Push-Up Assist Strap, Dual Heavy-Duty 21 Link Adjustment Chain Set, Exercise Book            |
| PULLEY TRAVEL     | 61" Vertical Travel                                                                               |
| CHIN BAR          | (Wide – Classic – Narrow) Uses Include, Pull-Ups, Hanging Ab Straps, Bands, Inversion Boots, Etc. |
| AESTHETICS        | Easy Install End-Caps, All Black Hardware, Updated Laser-Cut Workout Guide Plate,                 |
|                   | Blue Anodized Aluminum Selector Pins and Adjustment Knob                                          |
| STABILITY         | Non Skid Extra Wide Stabilizer End Caps                                                           |
| PAINT FINISH      | Platinum Gray and Textured Black Powder Coated Finish                                             |
| PULLEYS           | 4.5" and 3.5" Diameter, Fiberglass Impregnated Nylon Pulleys with Sealed Ball Bearings.           |
| CABLES            | Flexible Nylon Coated, 7 X I9 Strand Aircraft Cable Rated at Over 2000 lbs. Tensile Strength.     |
| CABLE TRAVEL      | 80" (Using One Side)                                                                              |
| WEIGHT STACKS     | Dual I60 LBS Weight Stacks with Magnetic Selector Pins W/ Lanyard. 2:I Ratio.                     |
|                   | Optional Upgrade to 210 LBS Each. Full-Length Acrylic Panels Provide Safety and Beauty            |
| <b>GUIDE RODS</b> | Heavy Duty Chrome Plated                                                                          |
| FINISH            | Diamond Gray and Textured Black electrostatic powder-coated finish                                |
| ACCENTS           | Blue Anodized Aluminum Selector Pins and Blue Adjustment Knob                                     |
| DIMENSIONS        | 83" H x 52" W x 40" D                                                                             |
|                   |                                                                                                   |