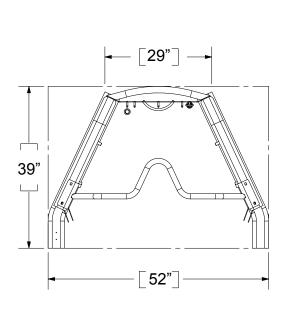

# PFT FUNCTIONAL TRAINER

FEATURES AND SPECIFICATIONS

| FRAME             | Heavy-Gauge Oval Tubing W/ Laser Cut Steel Plates                                                 |
|-------------------|---------------------------------------------------------------------------------------------------|
| CABLE COLUMNS     | Independent, Adjustable Cable Columns Pulleys w/ 30 Height Positions. Rotate 200 Degrees          |
| ACCESSORIES       | Dual Contoured Single Handles, Sports Stick, Long Bar, Tricep Rope, Padded Ankle Cuff,            |
|                   | Chin/Push-Up Assist Strap, Dual Heavy-Duty 21 Link Adjustment Chain Set, Exercise Book            |
| PULLEY TRAVEL     | 61" Vertical Travel                                                                               |
| CHIN BAR          | (Wide – Classic – Narrow) Uses Include, Pull-Ups, Hanging Ab Straps, Bands, Inversion Boots, Etc. |
| AESTHETICS        | Easy Install End-Caps, All Black Hardware, Updated Laser-Cut Workout Guide Plate,                 |
|                   | Blue Anodized Aluminum Selector Pins and Adjustment Knob                                          |
| STABILITY         | Non Skid Extra Wide Stabilizer End Caps                                                           |
| PAINT FINISH      | Platinum Gray and Textured Black Powder Coated Finish                                             |
| PULLEYS           | 4.5" and 3.5" Diameter, Fiberglass Impregnated Nylon Pulleys with Sealed Ball Bearings.           |
| CABLES            | Flexible Nylon Coated, 7 X I9 Strand Aircraft Cable Rated at Over 2000 lbs. Tensile Strength.     |
| CABLE TRAVEL      | 80" (Using One Side)                                                                              |
| WEIGHT STACKS     | Dual I60 LBS Weight Stacks with Magnetic Selector Pins W/ Lanyard. 2:I Ratio.                     |
|                   | Optional Upgrade to 210 LBS Each. Full-Length Acrylic Panels Provide Safety and Beauty            |
| <b>GUIDE RODS</b> | Heavy Duty Chrome Plated                                                                          |
| FINISH            | Diamond Gray and Textured Black electrostatic powder-coated finish                                |
| ACCENTS           | Blue Anodized Aluminum Selector Pins and Blue Adjustment Knob                                     |
| DIMENSIONS        | 83" H x 52" W x 40" D                                                                             |
|                   |                                                                                                   |