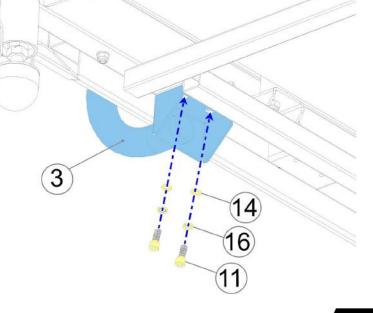

# STEP 6a & 6b: Install on the Right Side, the Rear Support Tube Frame

| Part #      | Assembly Parts List                        | QTY |
|-------------|--------------------------------------------|-----|
|             | Frame, Rear Support Tube, for both Upper   |     |
| T120-LH:003 | & Lower Handlebars                         | 1   |
|             | Bolt, Button Allen Head, M8 x 1.25p x 20mm |     |
| T120-LH:008 | L - BLK                                    | 2   |
|             | Bolt, Button Allen Head, M8 x 1.25p x 60mm |     |
| T120-LH:009 | L - BLK                                    | 1   |
|             | Bolt, Socket Allen Head, M8 x 1.25p x      |     |
| T120-LH:011 | 20mm L - BLK                               | 2   |
| T120-LH:014 | Washer, Flat, M8 x Ø16mm x T1.0 - BLK      | 2   |
| T120-LH:015 | Washer, Curved, M8 x Ø16mm x T1.2 - BLK    | 3   |
| T120-LH:016 | Washer, Spring, M8 - BLK                   | 2   |

# STEP 7a & 7b: Install on the Left Side, the Rear Support Tube Frame

| Part #      | Assembly Parts List                        | QTY |
|-------------|--------------------------------------------|-----|
|             | Frame, Rear Support Tube, for both Upper   |     |
| T120-LH:003 | & Lower Handlebars                         | 1   |
|             | Bolt, Button Allen Head, M8 x 1.25p x 20mm |     |
| T120-LH:008 | L - BLK                                    | 2   |
|             | Bolt, Button Allen Head, M8 x 1.25p x 60mm |     |
| T120-LH:009 | L - BLK                                    | 1   |
|             | Bolt, Socket Allen Head, M8 x 1.25p x      |     |
| T120-LH:011 | 20mm L - BLK                               | 2   |
| T120-LH:014 | Washer, Flat, M8 x Ø16mm x T1.0 - BLK      | 2   |
| T120-LH:015 | Washer, Curved, M8 x Ø16mm x T1.2 - BLK    | 3   |
| T120-EH:016 | Washer, Spring, M8 - BLK                   | 2   |