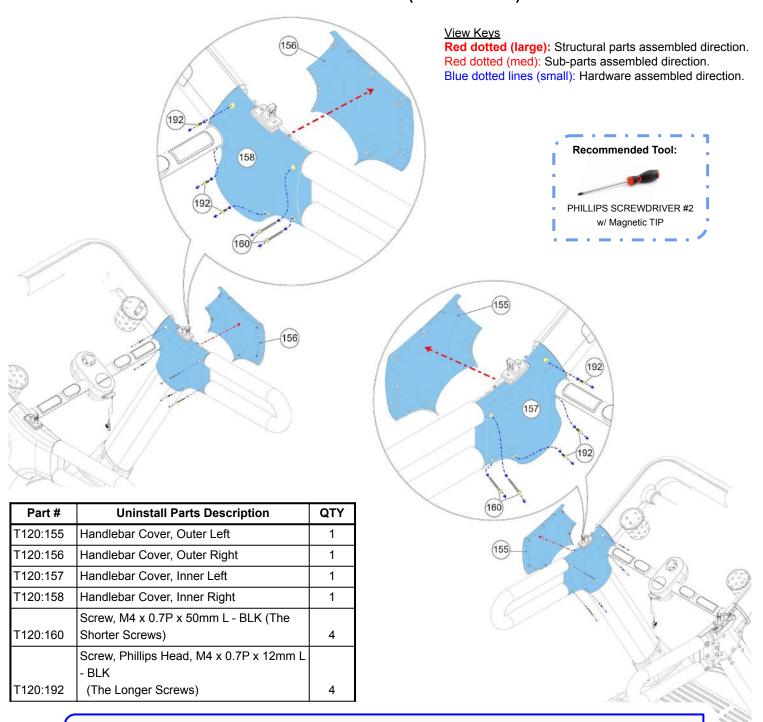

#### STEP 1: Uninstall the Lt & Rt Handrail Side Covers (Inner & Outer) and Hardware

**TIP:** Place both Rt & Lt Outer Handlebar Covers in a safe, non assembly area. This will insure they are not accidentally damaged during this Assembly process. Then reinstalled during STEPS 9a & 9b.