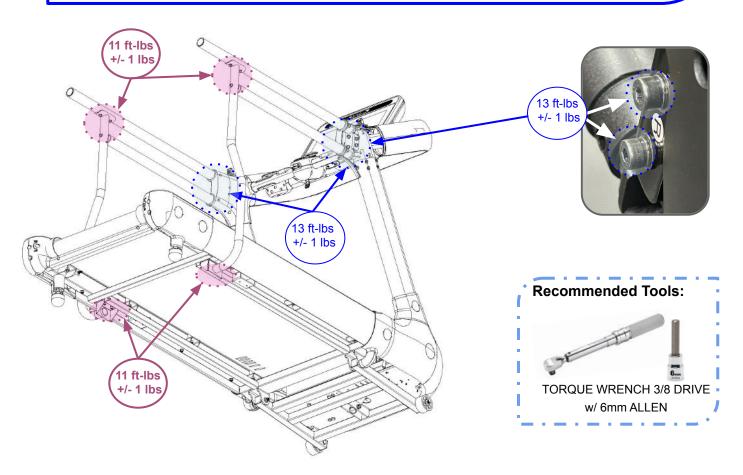

#### STEP 8: "Torque Time" on ALL Bolts from STEP 3 - 7

**NOTE:** These recommended torque specs should be followed for correct assembly and safe operation of this machine.

Example of being overtightened not using the recommended torque specs.

#### Tighten to torque specs to ensure the bolts and nuts do the following:

- Securely hold the frame and keep moving parts from coming loose during operation.
- Keep from crushing the frame.
- Avoid stripping the threads on either the bolts or nuts.
- Allow moving parts to adjust freely per the designed intent.

https://www.wikihow.com/Use-a-Torque-Wrench#Video

Tighten all 8mm Allen Head Bolts (for the frames) to the recommended torque specs.

**NOTE:** Start at the bottom then work your way up to the top.