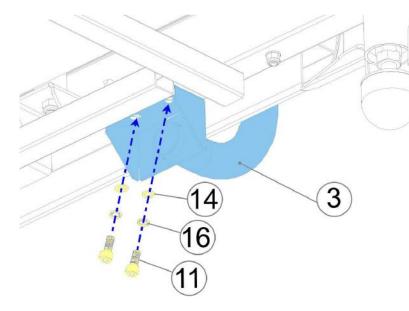

# STEP 6a & 6b: Install on the Right Side, the Rear Support Tube Frame

| Part #      | Assembly Parts List                        | QTY |
|-------------|--------------------------------------------|-----|
|             | Frame, Rear Support Tube, for both Upper   |     |
| T120-LH:003 | & Lower Handlebars                         | 1   |
|             | Bolt, Button Allen Head, M8 x 1.25p x 20mm |     |
| T120-LH:008 | L - BLK                                    | 2   |
|             | Bolt, Button Allen Head, M8 x 1.25p x 60mm |     |
| T120-LH:009 | L - BLK                                    | 1   |
|             | Bolt, Socket Allen Head, M8 x 1.25p x      |     |
| T120-LH:011 | 20mm L - BLK                               | 2   |
| T120-LH:014 | Washer, Flat, M8 x Ø16mm x T1.0 - BLK      | 2   |
| T120-LH:015 | Washer, Curved, M8 x Ø16mm x T1.2 - BLK    | 3   |
| T120-LH:016 | Washer, Spring, M8 - BLK                   | 2   |

# STEP 7a & 7b: Install on the Left Side, the Rear Support Tube Frame

| Part #      | Assembly Parts List                        | QTY |
|-------------|--------------------------------------------|-----|
|             | Frame, Rear Support Tube, for both Upper   |     |
| T120-LH:003 | & Lower Handlebars                         | 1   |
|             | Bolt, Button Allen Head, M8 x 1.25p x 20mm |     |
| T120-LH:008 | L - BLK                                    | 2   |
|             | Bolt, Button Allen Head, M8 x 1.25p x 60mm |     |
| T120-LH:009 | L - BLK                                    | 1   |
|             | Bolt, Socket Allen Head, M8 x 1.25p x      |     |
| T120-LH:011 | 20mm L - BLK                               | 2   |
| T120-LH:014 | Washer, Flat, M8 x Ø16mm x T1.0 - BLK      | 2   |
| T120-LH:015 | Washer, Curved, M8 x Ø16mm x T1.2 - BLK    | 3   |
| T120-EH:016 | Washer, Spring, M8 - BLK                   | 2   |