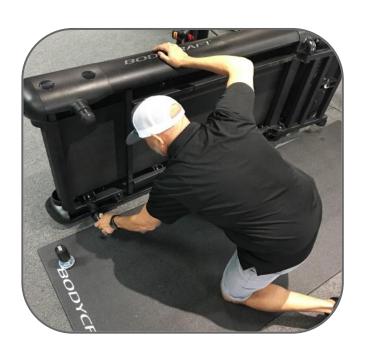

**STEP 5a:** GENTLY Tip Treadmill on it's Side for EASY Access to the Bottom Frame Mounting Plates