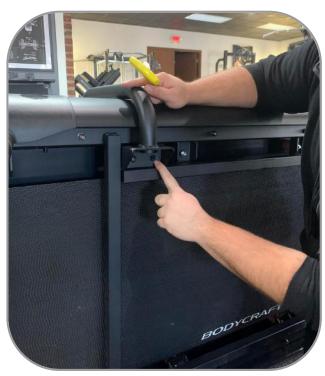

#### STEP 1: Uninstall the Lt & Rt Handrail Side Covers (Inner & Outer) and Hardware

**TIP:** Place both Rt & Lt Outer Handlebar Covers in a safe, non assembly area. This will insure they are not accidentally damaged during this Assembly process. Then reinstalled during STEPS 9a & 9b.