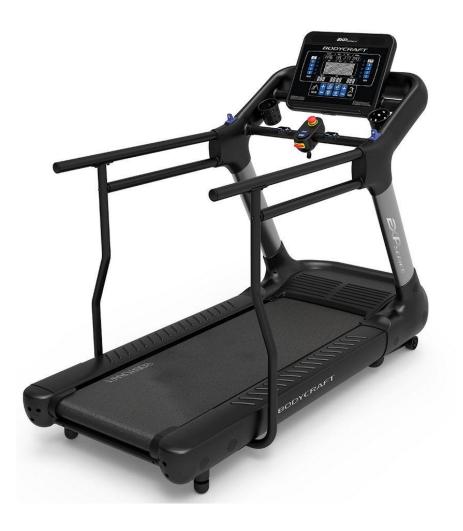

# BODYCRAFT

# T1200 Long Handrail Kit (T1200-LH)

for the BODYCRAFT T1200 Treadmill

For the Owner's Manual, Assembly STEPS in

FULL COLOR& additionalinformation,scan this QR code.

ALLEN WRENCHES SET (6mm)

PHILLIPS SCREWDRIVER
w/ Magnetic TIP