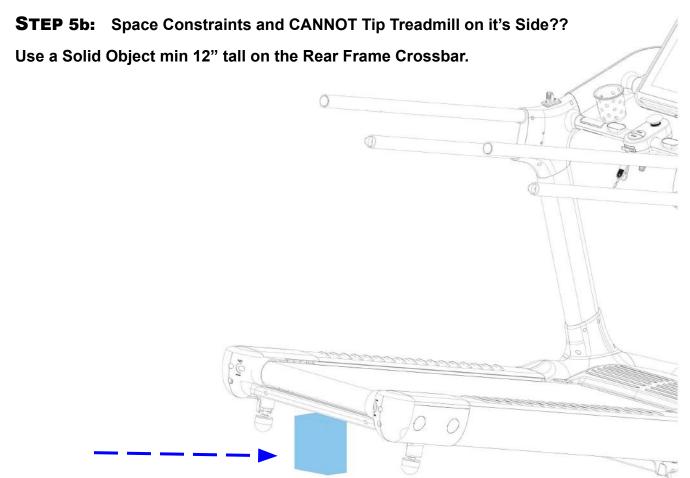

**STEP 5a:** GENTLY Tip Treadmill on it's Side for EASY Access to the Bottom Frame Mounting Plates