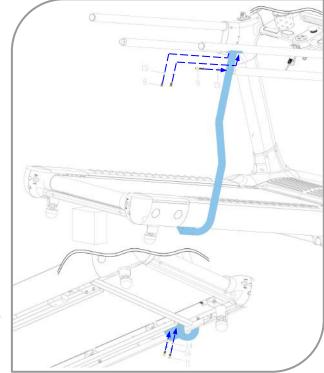

**STEP 5a:** GENTLY Tip Treadmill on it's Side for EASY Access to the Bottom Frame Mounting Plates

# STEP 6a & 6b: Install on the Right Side, the Rear Support Tube Frame

| Part #      | Assembly Parts List                        | QTY |
|-------------|--------------------------------------------|-----|
|             | Frame, Rear Support Tube, for both Upper   |     |
| T120-LH:003 | & Lower Handlebars                         | 1   |
|             | Bolt, Button Allen Head, M8 x 1.25p x 20mm |     |
| T120-LH:008 | L - BLK                                    | 2   |
|             | Bolt, Button Allen Head, M8 x 1.25p x 60mm |     |
| T120-LH:009 | L - BLK                                    | 1   |
|             | Bolt, Socket Allen Head, M8 x 1.25p x      |     |
| T120-LH:011 | 20mm L - BLK                               | 2   |
| T120-LH:014 | Washer, Flat, M8 x Ø16mm x T1.0 - BLK      | 2   |
| T120-LH:015 | Washer, Curved, M8 x Ø16mm x T1.2 - BLK    | 3   |
| T120-LH:016 | Washer, Spring, M8 - BLK                   | 2   |

# STEP 7a & 7b: Install on the Left Side, the Rear Support Tube Frame

| Part #      | Assembly Parts List                        | QTY |
|-------------|--------------------------------------------|-----|
|             | Frame, Rear Support Tube, for both Upper   |     |
| T120-LH:003 | & Lower Handlebars                         | 1   |
|             | Bolt, Button Allen Head, M8 x 1.25p x 20mm |     |
| T120-LH:008 | L - BLK                                    | 2   |
|             | Bolt, Button Allen Head, M8 x 1.25p x 60mm |     |
| T120-LH:009 | L - BLK                                    | 1   |
|             | Bolt, Socket Allen Head, M8 x 1.25p x      |     |
| T120-LH:011 | 20mm L - BLK                               | 2   |
| T120-LH:014 | Washer, Flat, M8 x Ø16mm x T1.0 - BLK      | 2   |
| T120-LH:015 | Washer, Curved, M8 x Ø16mm x T1.2 - BLK    | 3   |
| T120-EH:016 | Washer, Spring, M8 - BLK                   | 2   |