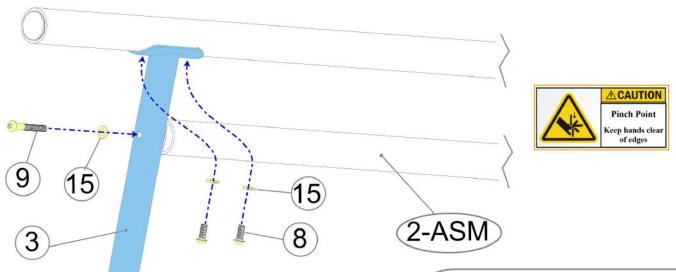

# STEP 6a & 6b: Install on the Right Side, the Rear Support Tube Frame

| Part #      | Assembly Parts List                        | QTY |
|-------------|--------------------------------------------|-----|
|             | Frame, Rear Support Tube, for both Upper   |     |
| T120-LH:003 | & Lower Handlebars                         | 1   |
|             | Bolt, Button Allen Head, M8 x 1.25p x 20mm |     |
| T120-LH:008 | L - BLK                                    | 2   |
|             | Bolt, Button Allen Head, M8 x 1.25p x 60mm |     |
| T120-LH:009 | L - BLK                                    | 1   |
|             | Bolt, Socket Allen Head, M8 x 1.25p x      |     |
| T120-LH:011 | 20mm L - BLK                               | 2   |
| T120-LH:014 | Washer, Flat, M8 x Ø16mm x T1.0 - BLK      | 2   |
| T120-LH:015 | Washer, Curved, M8 x Ø16mm x T1.2 - BLK    | 3   |
| T120-LH:016 | Washer, Spring, M8 - BLK                   | 2   |

# STEP 7a & 7b: Install on the Left Side, the Rear Support Tube Frame

| Part #      | Assembly Parts List                        | QTY |
|-------------|--------------------------------------------|-----|
|             | Frame, Rear Support Tube, for both Upper   |     |
| T120-LH:003 | & Lower Handlebars                         | 1   |
|             | Bolt, Button Allen Head, M8 x 1.25p x 20mm |     |
| T120-LH:008 | L - BLK                                    | 2   |
|             | Bolt, Button Allen Head, M8 x 1.25p x 60mm |     |
| T120-LH:009 | L - BLK                                    | 1   |
|             | Bolt, Socket Allen Head, M8 x 1.25p x      |     |
| T120-LH:011 | 20mm L - BLK                               | 2   |
| T120-LH:014 | Washer, Flat, M8 x Ø16mm x T1.0 - BLK      | 2   |
| T120-LH:015 | Washer, Curved, M8 x Ø16mm x T1.2 - BLK    | 3   |
| T120-EH:016 | Washer, Spring, M8 - BLK                   | 2   |