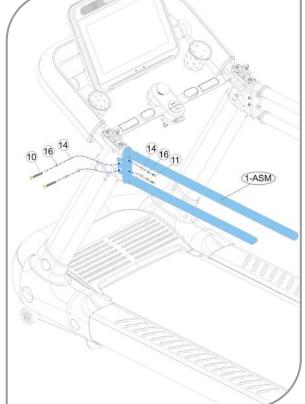

STEP 2: Uninstall the "Short" Handrail Side Frames (Rt & Lt) and Hardware

4

T120-LH:016 Washer, Spring, M8 - BLK

**STEP 4:** Assemble the Left Handrail Extension Frame - Assembly

| Part #              | Assembly Parts List                                   | QTY |
|---------------------|-------------------------------------------------------|-----|
| T120-LH:001<br>-ASM | Frame, Handrail Extension, Left - Assembly            | 1   |
| T120-LH:010         | Bolt, Socket Allen Head, M8 x<br>1.25p x 60mm L - BLK | 2   |
| T120-LH:011         | Bolt, Socket Allen Head, M8 x<br>1.25p x 20mm L - BLK | 2   |
| T120-LH:014         | Washer, Flat, M8 x Ø16mm x<br>T1.0 - BLK              | 4   |
| T120-LH:016         | Washer, Spring, M8 - BLK                              | 4   |