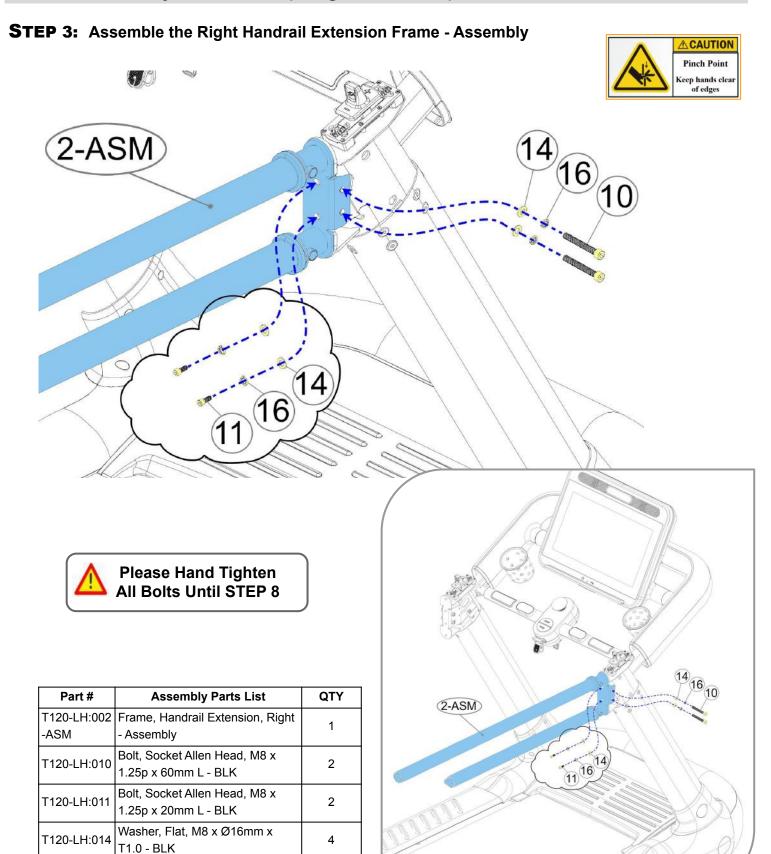

| Part #          | Assembly Parts List                                         | QTY |
|-----------------|-------------------------------------------------------------|-----|
| T120-LH:001-ASM | Frame, Handrail Extension, Left - Assembly                  | 1   |
| T120-LH:002-ASM | Frame, Handrail Extension, Right - Assembly                 | 1   |
| T120-LH:003     | Frame, Rear Support Tube, for both Upper & Lower Handlebars | 2   |
| T120-LH:008     | Bolt, Button Allen Head, M8 x 1.25p x 20mm L - BLK          | 4   |
| T120-LH:009     | Bolt, Button Allen Head, M8 x 1.25p x 60mm L - BLK          | 2   |
| T120-LH:010     | Bolt, Socket Allen Head, M8 x 1.25p x 60mm L - BLK          | 4   |
| T120-LH:011     | Bolt, Socket Allen Head, M8 x 1.25p x 20mm L - BLK          | 8   |
| T120-LH:012     | Screw, Philips Head, M4 x 50mm L - BLK                      | 4   |
| T120-LH:013     | Screw, Philips Head, M4 x 12mm L - BLK                      | 6   |
| T120-LH:014     | Washer, Flat, M8 x Ø16mm x T1.0 - BLK                       | 12  |
| T120-LH:015     | Washer, Curved, M8 x Ø16mm x T1.2 - BLK                     | 6   |
| T120-LH:016     | Washer, Spring, M8 - BLK                                    | 12  |
| T120-LH:017     | Screwdriver, Phillips # 2                                   | 1   |
| T120-LH:018     | Wrench, Allen M6 x 190mm L                                  | 1   |