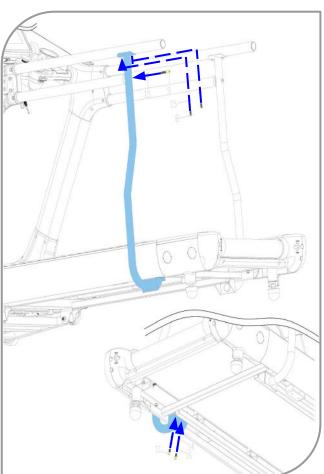

**STEP 5a:** GENTLY Tip Treadmill on it's Side for EASY Access to the Bottom Frame Mounting Plates

# STEP 6a & 6b: Install on the Right Side, the Rear Support Tube Frame

| Part #      | Assembly Parts List                        | QTY |
|-------------|--------------------------------------------|-----|
|             | Frame, Rear Support Tube, for both Upper   |     |
| T120-LH:003 | & Lower Handlebars                         | 1   |
|             | Bolt, Button Allen Head, M8 x 1.25p x 20mm |     |
| T120-LH:008 | L - BLK                                    | 2   |
|             | Bolt, Button Allen Head, M8 x 1.25p x 60mm |     |
| T120-LH:009 | L - BLK                                    | 1   |
|             | Bolt, Socket Allen Head, M8 x 1.25p x      |     |
| T120-LH:011 | 20mm L - BLK                               | 2   |
| T120-LH:014 | Washer, Flat, M8 x Ø16mm x T1.0 - BLK      | 2   |
| T120-LH:015 | Washer, Curved, M8 x Ø16mm x T1.2 - BLK    | 3   |
| T120-LH:016 | Washer, Spring, M8 - BLK                   | 2   |

# STEP 7a & 7b: Install on the Left Side, the Rear Support Tube Frame

| Part #      | Assembly Parts List                        | QTY |
|-------------|--------------------------------------------|-----|
|             | Frame, Rear Support Tube, for both Upper   |     |
| T120-LH:003 | & Lower Handlebars                         | 1   |
|             | Bolt, Button Allen Head, M8 x 1.25p x 20mm |     |
| T120-LH:008 | L - BLK                                    | 2   |
|             | Bolt, Button Allen Head, M8 x 1.25p x 60mm |     |
| T120-LH:009 | L - BLK                                    | 1   |
|             | Bolt, Socket Allen Head, M8 x 1.25p x      |     |
| T120-LH:011 | 20mm L - BLK                               | 2   |
| T120-LH:014 | Washer, Flat, M8 x Ø16mm x T1.0 - BLK      | 2   |
| T120-LH:015 | Washer, Curved, M8 x Ø16mm x T1.2 - BLK    | 3   |
| T120-EH:016 | Washer, Spring, M8 - BLK                   | 2   |