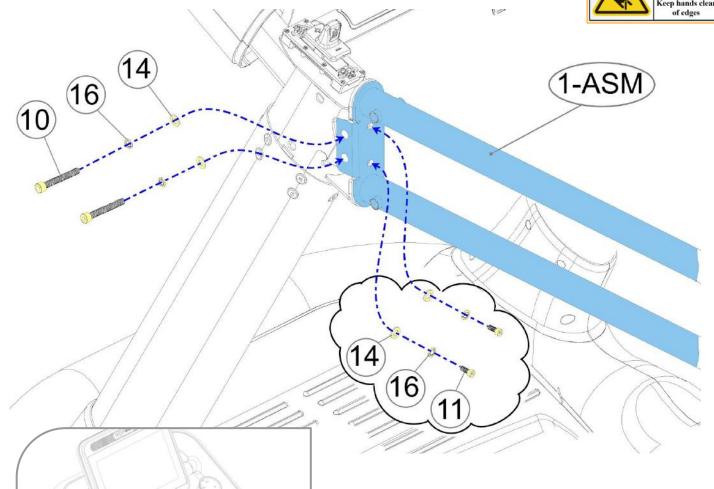

STEP 2: Uninstall the "Short" Handrail Side Frames (Rt & Lt) and Hardware

4

T120-LH:016 Washer, Spring, M8 - BLK

**STEP 4:** Assemble the Left Handrail Extension Frame - Assembly

| Part #              | Assembly Parts List                                   | QTY |
|---------------------|-------------------------------------------------------|-----|
| T120-LH:001<br>-ASM | Frame, Handrail Extension, Left - Assembly            | 1   |
| T120-LH:010         | Bolt, Socket Allen Head, M8 x<br>1.25p x 60mm L - BLK | 2   |
| T120-LH:011         | Bolt, Socket Allen Head, M8 x<br>1.25p x 20mm L - BLK | 2   |
| T120-LH:014         | Washer, Flat, M8 x Ø16mm x<br>T1.0 - BLK              | 4   |
| T120-LH:016         | Washer, Spring, M8 - BLK                              | 4   |