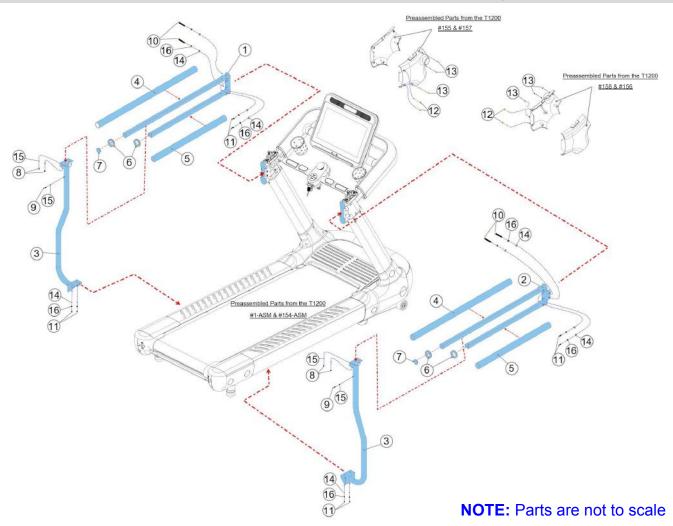

NOTE: Parts are not to scale

# Detailed Parts List & Parts Exploded View, TM1200-LH (Long Handrail Kit)

| Part #      | Detailed Parts List                                                                | QTY |
|-------------|------------------------------------------------------------------------------------|-----|
| T120-LH:001 | Frame, Handrail Extension, Left                                                    | 1   |
| T120-LH:002 | Frame, Handrail Extension, Right                                                   | 1   |
| T120-LH:003 | Frame, Rear Support Tube, for both Upper & Lower Handlebars                        | 2   |
| T120-LH:004 | Neoprene Foam, ID Ø38.1 x 3.0mm Thick x 1,000mm L, for Longer Upper Handrail - BLK | 2   |
| T120-LH:005 | Neoprene Foam, ID Ø38.1 x 3.0mm Thick x 730mm L, for Shorter Lower Handrail - BLK  | 2   |
| T120-LH:006 | Handrail Ring, for Front of Handlebars                                             | 4   |
| T120-LH:007 | Handrail Plug, for Rear of Upper Handlebars                                        | 2   |
| T120-LH:008 | Bolt, Button Allen Head, M8 x 1.25p x 20mm L - BLK                                 | 4   |
| T120-LH:009 | Bolt, Button Allen Head, M8 x 1.25p x 60mm L - BLK                                 | 2   |
| T120-LH:010 | Bolt, Socket Allen Head, M8 x 1.25p x 60mm L - BLK                                 | 4   |
| T120-LH:011 | Bolt, Socket Allen Head, M8 x 1.25p x 20mm L - BLK                                 | 8   |
| T120-LH:012 | Screw, Philips Head, M4 x 0.7P x 50mm L - BLK                                      | 4   |
| T120-LH:013 | Screw, Philips Head, M4 x 0.7P x 12mm L - BLK                                      | 6   |
| T120-LH:014 | Washer, Flat, M8 x Ø16mm x T1.0 - BLK                                              | 12  |
| T120-LH:015 | Washer, Curved, M8 x Ø16mm x T1.2 - BLK                                            | 6   |
| T120-LH:016 | Washer, Spring, M8 - BLK                                                           | 12  |
| T120-LH:017 | Screwdriver, Phillips # 2                                                          | 1   |
| T120-LH:018 | Wrench, Allen M6 x 190mm L                                                         | 1   |