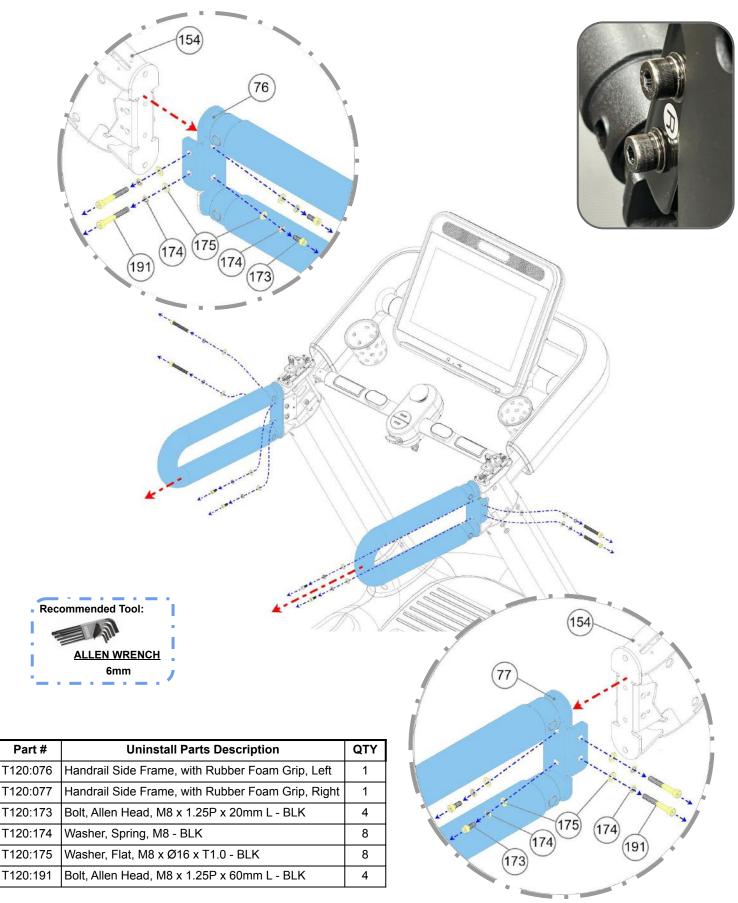

STEP 2: Uninstall the "Short" Handrail Side Frames (Rt & Lt) and Hardware

4

T120-LH:016 Washer, Spring, M8 - BLK

**STEP 4:** Assemble the Left Handrail Extension Frame - Assembly

| Part #              | Assembly Parts List                                   | QTY |
|---------------------|-------------------------------------------------------|-----|
| T120-LH:001<br>-ASM | Frame, Handrail Extension, Left - Assembly            | 1   |
| T120-LH:010         | Bolt, Socket Allen Head, M8 x<br>1.25p x 60mm L - BLK | 2   |
| T120-LH:011         | Bolt, Socket Allen Head, M8 x<br>1.25p x 20mm L - BLK | 2   |
| T120-LH:014         | Washer, Flat, M8 x Ø16mm x<br>T1.0 - BLK              | 4   |
| T120-LH:016         | Washer, Spring, M8 - BLK                              | 4   |