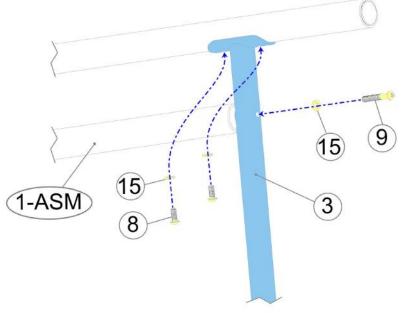

# STEP 6a & 6b: Install on the Right Side, the Rear Support Tube Frame

| Part #      | Assembly Parts List                        | QTY |
|-------------|--------------------------------------------|-----|
|             | Frame, Rear Support Tube, for both Upper   |     |
| T120-LH:003 | & Lower Handlebars                         | 1   |
|             | Bolt, Button Allen Head, M8 x 1.25p x 20mm |     |
| T120-LH:008 | L - BLK                                    | 2   |
|             | Bolt, Button Allen Head, M8 x 1.25p x 60mm |     |
| T120-LH:009 | L - BLK                                    | 1   |
|             | Bolt, Socket Allen Head, M8 x 1.25p x      |     |
| T120-LH:011 | 20mm L - BLK                               | 2   |
| T120-LH:014 | Washer, Flat, M8 x Ø16mm x T1.0 - BLK      | 2   |
| T120-LH:015 | Washer, Curved, M8 x Ø16mm x T1.2 - BLK    | 3   |
| T120-LH:016 | Washer, Spring, M8 - BLK                   | 2   |

# STEP 7a & 7b: Install on the Left Side, the Rear Support Tube Frame

| Part #      | Assembly Parts List                        | QTY |
|-------------|--------------------------------------------|-----|
|             | Frame, Rear Support Tube, for both Upper   |     |
| T120-LH:003 | & Lower Handlebars                         | 1   |
|             | Bolt, Button Allen Head, M8 x 1.25p x 20mm |     |
| T120-LH:008 | L - BLK                                    | 2   |
|             | Bolt, Button Allen Head, M8 x 1.25p x 60mm |     |
| T120-LH:009 | L - BLK                                    | 1   |
|             | Bolt, Socket Allen Head, M8 x 1.25p x      |     |
| T120-LH:011 | 20mm L - BLK                               | 2   |
| T120-LH:014 | Washer, Flat, M8 x Ø16mm x T1.0 - BLK      | 2   |
| T120-LH:015 | Washer, Curved, M8 x Ø16mm x T1.2 - BLK    | 3   |
| T120-EH:016 | Washer, Spring, M8 - BLK                   | 2   |