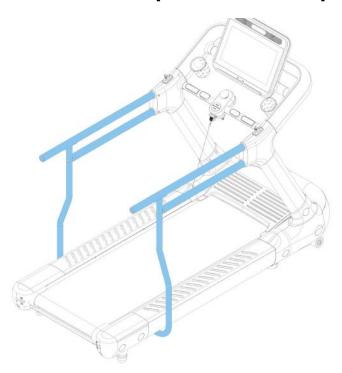

#### STEP 1: Uninstall the Lt & Rt Handrail Side Covers (Inner & Outer) and Hardware

**TIP:** Place both Rt & Lt Outer Handlebar Covers in a safe, non assembly area. This will insure they are not accidentally damaged during this Assembly process. Then reinstalled during STEPS 9a & 9b.

STEP 2: Uninstall the "Short" Handrail Side Frames (Rt & Lt) and Hardware

4

T120-LH:016 Washer, Spring, M8 - BLK

**STEP 4:** Assemble the Left Handrail Extension Frame - Assembly

| Part #              | Assembly Parts List                                   | QTY |
|---------------------|-------------------------------------------------------|-----|
| T120-LH:001<br>-ASM | Frame, Handrail Extension, Left - Assembly            | 1   |
| T120-LH:010         | Bolt, Socket Allen Head, M8 x<br>1.25p x 60mm L - BLK | 2   |
| T120-LH:011         | Bolt, Socket Allen Head, M8 x<br>1.25p x 20mm L - BLK | 2   |
| T120-LH:014         | Washer, Flat, M8 x Ø16mm x<br>T1.0 - BLK              | 4   |
| T120-LH:016         | Washer, Spring, M8 - BLK                              | 4   |