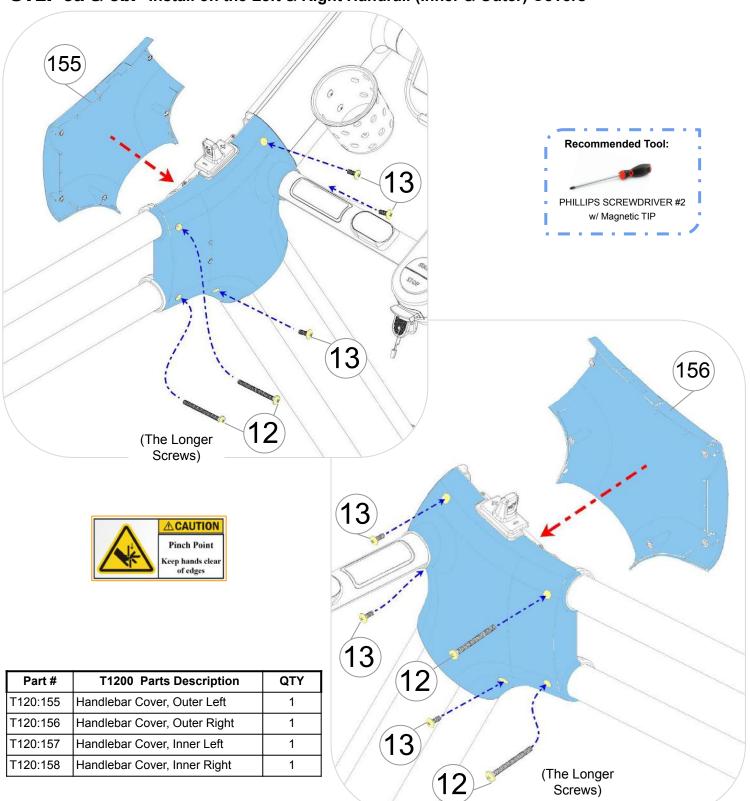

## STEP 9a & 9b: Install on the Left & Right Handrail (Inner & Outer) Covers

| Part #      | Long Handrail Kit, Assembly Hardware Parts List             | QTY |
|-------------|-------------------------------------------------------------|-----|
| T120-EH:012 | Screw, Philips Head, M4 x 50mm L - BLK (the Longer Screws)  | 4   |
| T120-EH:013 | Screw, Philips Head, M4 x 12mm L - BLK (the Shorter Screws) | 6   |